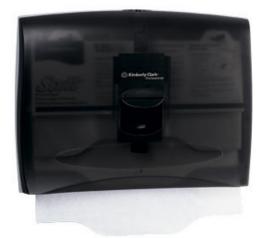

## Kimberly-Clark PROFESSIONAL\*

Product Name: Product Code: Color: Size: Packaging Level 1: Packaging Level 2: Packaging Level 3: IN-SIGHT\* Personal Seats Toilet Seat Cover Dispenser **09506** Smoke Grey 17.5"x13.25"x3.25" 1 Case = 1 Package 1 Package = 1 Unit 1 Case = 1 Unit

IN-SIGHT\* Series-i Personal Seats Toilet Seat Cover Dispenser gives you a graceful new look. It is curved and contempory, creating the best impression for your restrooms.. Dispenses one cover at a time. Fully enclosed for sanitation. When installed properly, this dispenser meets the ADA Standards for Accessible Design.