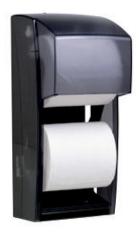

Page 1 of 1 **KC** Professional

Every Day Best Value Single Roll Tissue **Product Name:** 

Dispensers

**Product Code:** 09021 Color: Smoke Grey Size: 6"x13.75"x6.75"

Quantity/Pack: Unit/Case: Quantity/Case:

Availability: North America

Holds two rolls of standard bath tissue. When installed properly, this dispenser meets the ADA Standards for Accessible Design.