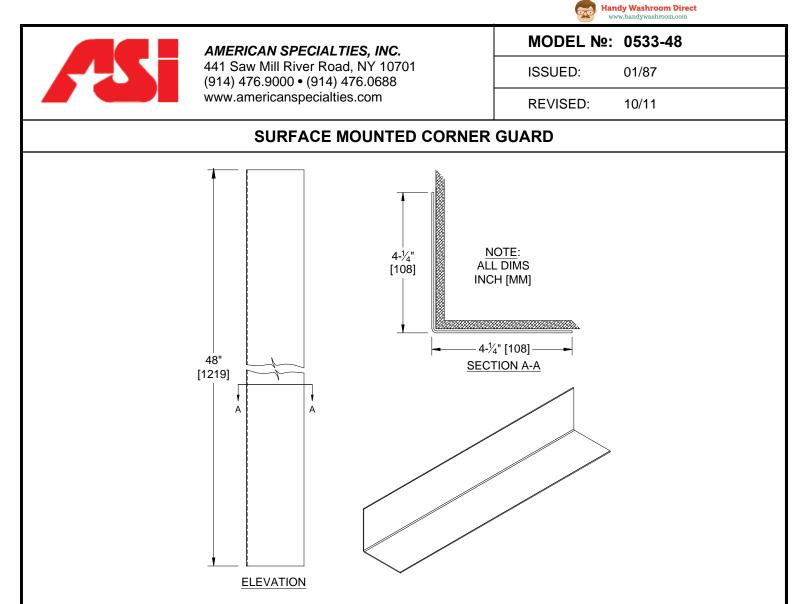

## **SPECIFICATION**

Surface Mounted Outside Corner Guard shall be 18 gauge type 304 alloy 18-8 stainless steel with a 1/8" (3.2) radius outside edge. Width of guard on each side shall be 4-1/4" (108) x 48" long (1219). All exposed edges shall be smooth and fully debarred. Back surface shall be rough textured to facilitate adherence to wall surface. All exposed surfaces shall be satin finish and be protected during shipment with a PVC film easily removable after installation.