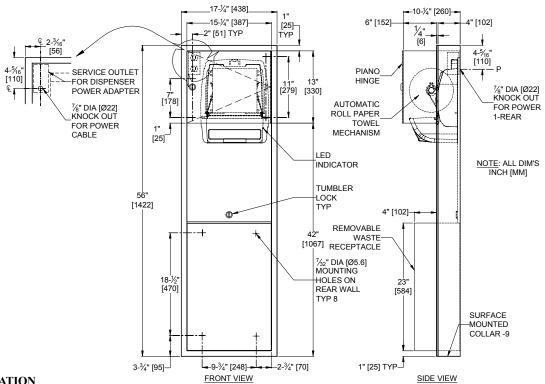

## SURFACE MOUNTED AUTOMATIC ROLL PAPER TOWEL DISPENSER AND WASTE RECEPTACLE

**SPECIFICATION** 

Surface Mounted Automatic Roll Paper Towel Dispenser and Waste Receptacle shall hold and dispense one 8" diameter (Ø203) x 8" (203) wide standard towel roll up to 800 ft. (244m) long and one 8" (203) wide stub roll up to 4" diameter (Ø102) and shall have a waste capacity of 12 gallons (45.4 liters). Automatic Touchless Roll Towel Dispenser shall be powered by C-UL-US and CE approved internal low-voltage adapter (supplied) using 110-240VAC, 50/60 Hz and providing output of 5VDC @ 1A and shall operate automatically to activate towel dispensing when hands are placed in sensor zone. At each activation unit shall feed out a length of towel selected by owner by setting length, delay and paper saver switches. Unit shall have an internal towel cut-off bar. Towel dispensing opening shall have a fully deburred edge for snag free dispensing and user safety. Cabinet, waste container, collar and frame shall be fabricated of 22 gauge type 304 stainless steel alloy 18-8 and towel dispenser door shall be 18 gauge same grade. All exposed surfaces shall have a satin finish protected by PVC film easily removed after installation. Door shall be attached to cabinet at side with a full-length 3/16" diameter (Ø4.8) stainless steel multi-staked piano hinge and shall have a full return and hemmed bottom edge for user safety. Door shall be held closed and waste container shall be retained with tumbler locks keyed alike to other ASI washroom equipment. Waste container shall have hemmed edges for safety and internal hooks for optional reusable vinyl liner bag. Face trim shall be 1" (25.4) wide formed from one piece with no miters, welding or open seams and have 1/4" (6.4) square returns to collar. Surface mounting collar shall be provided to dress unit to wall face. Structural assembly of all components shall be of welded construction. Cabinet shall have no exposed fastening devices or spot-welded seams.

## INSTALLATION

Install unit in wall recess using № 10 self-tapping screws (by others) through concealed mounting holes provided. For compliance with ADA Accessibility Guidelines, install unit so that bottom edge of towel dispenser door is 48" (1219) maximum above finished floor (MAX AFF). Power is supplied by code approved cable or conduit (by others) to back of unit at location indicated on diagram and terminated in utility duplex outlet box (provided) inside cabinet. Power required is 115VAC protected by a 15A circuit breaker (by others) for low voltage adapter that draws ¼ Amp. Power adapter for dispenser unit is supplied cabled and plugged into dispenser and is plugged into duplex outlet (by others).