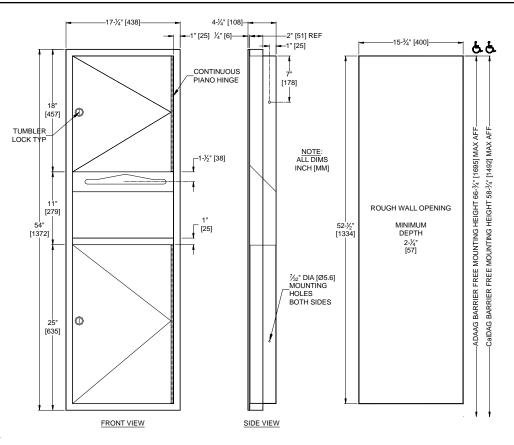

#### INSTALLATION

First slide SR collar on to unit.. Mount unit in wall recess using № 10 self-tapping screws (by others) through concealed mounting holes provided. For compliance with ADA Accessibility Guidelines, install unit so that towel dispenser slot is 48" [1219] maximum Above Finished Floor (AFF). Note that top of Rough Wall Opening (RWO) is 3/4" [19] below top of unit.

RWO required is 15-3/4" W X 52-1/2" H X 2-1/4" D [400 X 1334 X 57]