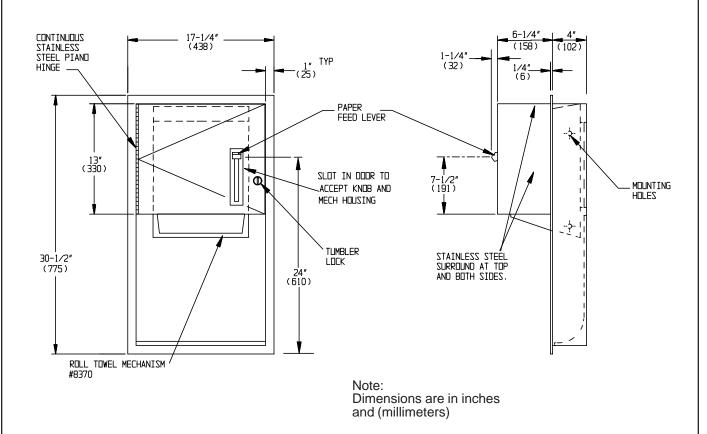

## **SPECIFICATION**

Recessed Roll Paper Towel Dispenser shall hold and dispense one 8" diameter ( $\emptyset$ 203) x 8" or 9" (203 / 229) wide standard towel roll up to 800 ft. (244m) long and one stub roll up to 4" diameter ( $\emptyset$ 102). Unit shall be fabricated of 22 gauge type 304 stainless steel alloy 18-8 and rear panel of unit shall be 18 gauge. A lever operated dispensing mechanism shall be supplied. Door shall be attached to cabinet at side with a full length 3/16" diameter ( $\emptyset$ 4.8) multi staked piano hinge and shall be held closed with a tumbler lock keyed alike to other ASI washroom equipment. Face trim shall be 1" (25.4) wide formed from one piece with no miters, welding or open seams and shall have a 1/4" (6.4) square return to wall. Structural assembly of all components shall be of welded construction. All exposed surfaces shall have a  $N^2$  4 satin finish and shall be protected with PVC film easily removable after installation.

### INSTALLATION

Unit is mounted in wall recess using Nº 10 self-tapping screws (by others) through concealed mounting holes provided. For compliance with ADA Accessibility Guidelines, install unit so that towel dispenser lever is 48" (1219) maximum above finished floor (MAX AFF). Note that top of Rough Wall Opening (RWO) is 3/4" (19) below top of unit.

RWO required is 15-3/4" W x 29" H x 4" D minimum (400 x 737 x 102)