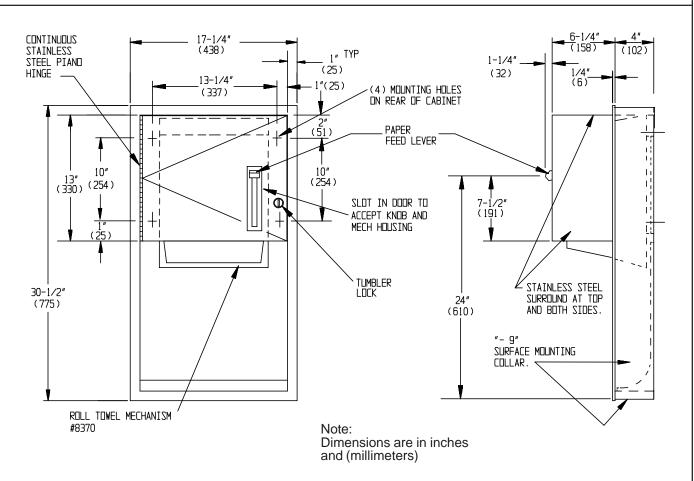

## **SPECIFICATION**

Surface Mounted Roll Paper Towel Dispenser shall hold and dispense one 8" diameter ( $\emptyset$ 203) x 8" or 9" (203 / 229) wide standard towel roll up to 800 ft. (244m) long and one stub roll up to 4" diameter ( $\emptyset$ 102). Unit shall be fabricated of 22 gauge type 304 stainless steel alloy 18-8 and rear panel of unit shall be 18 gauge. A lever operated dispensing mechanism shall be supplied. Door shall be attached to cabinet wrap at side with a full length 3/16" diameter ( $\emptyset$ 4.8) multi staked piano hinge and shall be held closed with a tumbler lock keyed alike to other ASI washroom equipment. Face trim shall be 1" (25) wide formed from one piece with no miters, welding or open seams and shall have a 1/4" (6.4) square return to wall. Structural assembly of all components shall be of welded construction. All exposed surfaces shall have a  $N^2$  4 satin finish and shall be protected with PVC film easily removable after installation. Unit shall be provided with a surface-mounting collar (code-9).

### INSTALLATION

Mount on wall using  $N^{\circ}$  10 self-tapping screws (by others) through concealed mounting holes provided. For compliance with ADA Accessibility Guidelines, install unit so that towel dispenser lever is 48" (1219) maximum above finished floor (MAX AFF).

#### **OPERATION**

Towels are fed by lever action until supply is depleted. Towel feed length is adjustable for economy by pin (supplied) limiting of lever stroke length. Unit may be reloaded with a full roll to automatically start when finished with an existing partial (stub) roll. Locking door prevents unauthorized access and removal.