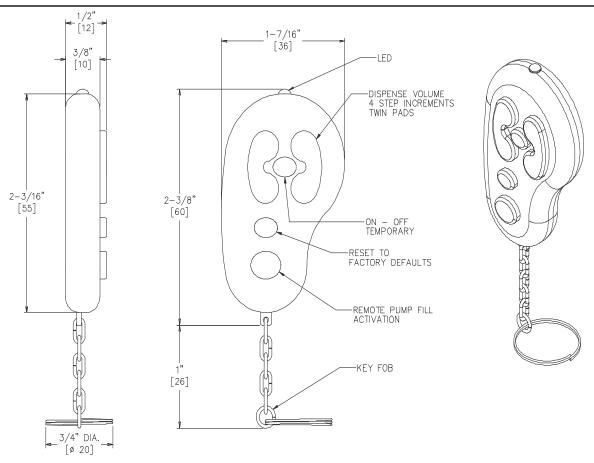

#### **SPECIFICATION**

EZFill<sup>TM</sup> Deck Mounted Automatic Soap Dispensing System Remote Control shall allow programming of all individual dispenser units. Hand held device housing shall be seamless molded plastic case halves closed with concealed snap latches and keypad buttons shall be soft-touch TPR. Four (4) buttons shall allow selection of dispense volume ranges from 0.007 oz (0.2 ml) to 0.08 oz (2.3 ml). One button allows reset to factory settings. One button will temporarily disable the sensor to allow service in front of the unit without activation of a soap dispensing cycle, e.g. during cleaning. One button will activate the pump in continuous mode to prime the soap tube after refill of the soap supply. Each command button press will be acknowledged by the dispenser unit with an indication by LED flashes in unique sequences. Owner's Manual shall be provided with unit in carton.

### INSTALLATION

Unit is supplied with batteries and requires no service maintenance. Keep in dry location. Key fob hole allows unit to be hung on hook or key-ring.

## **OPERATION**

Remote is compatible with all EZFill<sup>TM</sup> Soap Dispenser units to adjust programmed dispense amount. Two (2) sector buttons with dual functions allow selection of dispense volume ranges, identified as "1", "2", "3", "4" with droplet icon. Separate button, marked "ADJ", resets unit to factory default condition. An additional feature is EZFill<sup>TM</sup> assist pump priming after soap refill by button press "FILL". Continuous run mode (1 minute time-out unless "FILL" pressed again to terminate cycle) facilitates delivery of fresh soap to dispenser. Button press "ON-OFF" suspends operation for 1 minute or until button repressed to restore operation. Hold remote directly in front of sensor to avoid possible interference with adjacent dispenser units, at a distance of  $5" \pm 1"$  ( $127 \pm 25$ ) to button-press initiate any of the commands. Each successful command implementation will be confirmed by LED flashes. Refer to Owner's Manual (supplied with unit) for complete description of LED flash codes and features.