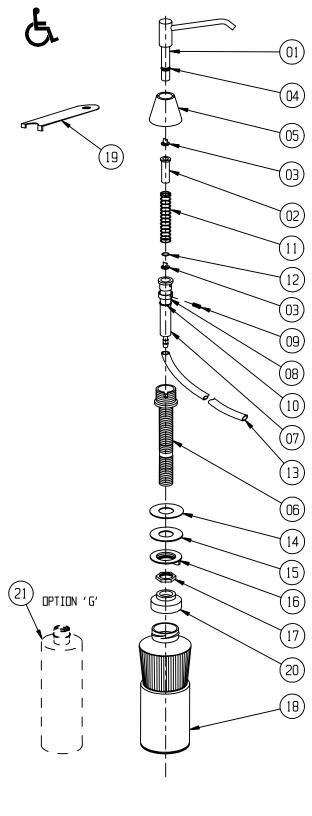

## Lavatory / Countertop Mounted Liquid Soap Dispenser Repair Kits

| ITEM No. | PART DESCRIPTION                         |
|----------|------------------------------------------|
| 0332-01A | PISTON & SPOUT ASSEMBLY (4"-102mm)       |
| 0332-01B | PISTON & SPOUT ASSEMBLY (6"-152mm)       |
| 0332-02  | PLASTIC SPACER                           |
| 0332-03  | DUCK - BILL CHECK VALVE                  |
| 0332-04  | PISTON 'O´- RING SEAL                    |
| 0332-05  | CHROME PLATED BRASS ESCUTCHEON           |
| 0332-06  | PLASTIC THREADED SHANK                   |
| 0332-07  | CLEAR PLASTIC CYLINDER                   |
| 0332-08  | STAINLESS STEEL COLLAR                   |
| 0332-09  | STAINLESS STEEL SCREW                    |
| 0332-10  | ' O ´ - RING SEAL                        |
| 0332-11  | MAIN SPRING                              |
| 0332-12  | STAINLESS STEEL WASHER (S)               |
| 0332-13  | SUPPLY TUBE                              |
| 0332-14  | RUBBER WASHER                            |
| 0332-15  | STAINLESS STEEL WASHER (L)               |
| 0332-16  | PLASTIC WING NUT                         |
| 0332-17  | PLASTIC HEX LOCK NUT                     |
| 0332-18  | PLASTIC BOTTLE (34 OUNCE -1 liter)       |
| 0332-19  | SPANNER WRENCH                           |
| 0332-20  | PLASTIC THREADED BOTTLE CAP<br>(adapter) |
| 0332-21  | PLASTIC BOTTLE (20 OUNCE - 592 ml)       |

## **REPAIR KITS AVAILABLE**

Note: Items in kits (shaded items) NOT available separately

| ITEM No. | KIT DESCRIPTION                                                                       |
|----------|---------------------------------------------------------------------------------------|
| 0332-22  | Complete Valve Assembly, 4"(102mm) Spout, includes items 1,2,3,4,5,7,8,9,10,11,12,13. |
| 0332-23  | Complete Valve Assembly, 6"(152mm) Spout, includes items 1,2,3,4,5,7,8,9,10,11,12,13. |
| 0332-24  | Basin Shank Housing Assembly includes items 6,14,15,16,17.                            |
| 0332-25  | Piston & Spout Assembly 4"(102mm) Spout, includes items 1,4.                          |
| 0332-26  | Piston & Spout Assembly 6"(152mm) Spout, includes items 1,4.                          |