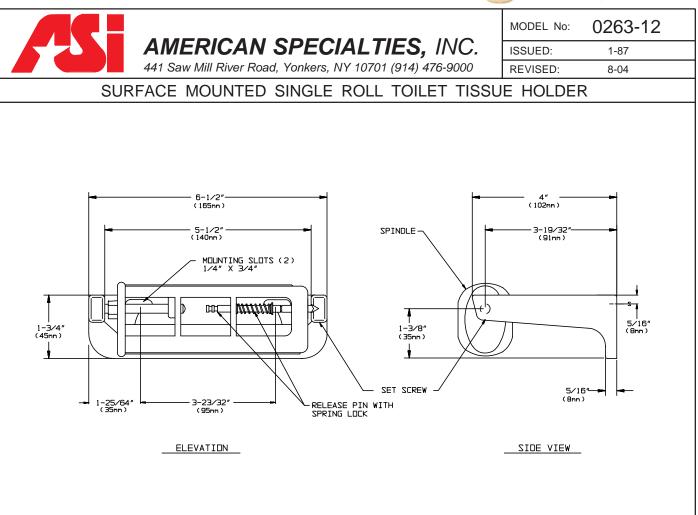

## SPECIFICATION

Surface Mounted, theft resistant, key locked, Single Roll Toilet Tissue Holder with controlled-delivery spindle, shall hold and dispense all standard core roll tissue, up to 6" (152 mm) in diameter and be fabricated of cast aluminum with a satin matte silver-gray finish. The "no waste" rocking action spindle shall be fabricated of impact resistant, ABS thermoplastic and be tamper resistant with a concealed release mechanism and locking screw that shall be removable only with a hex key. Spindle shall rotate 1/2 revolution for each operation and return to its original position. Roll cannot be removed from spindle until completely exhausted

Surface Mounted Single Roll Toilet Tissue Holder with theft resistant, controlled-delivery spindle shall be Model № 0263-12 of American Specialties, Inc. 441 Saw Mill River Road Yonkers, New York 10701-4913

## **OPERATION**

Spindle revolves 1/2 revolution for each operation and then returns to its original position.. Roll core prevents access to release pin and cannot be removed from spindle until exhausted and screw is loosened with key. Unit is replenished by releasing a concealed pin which in turn releases a spring lock mechanism on spindle.