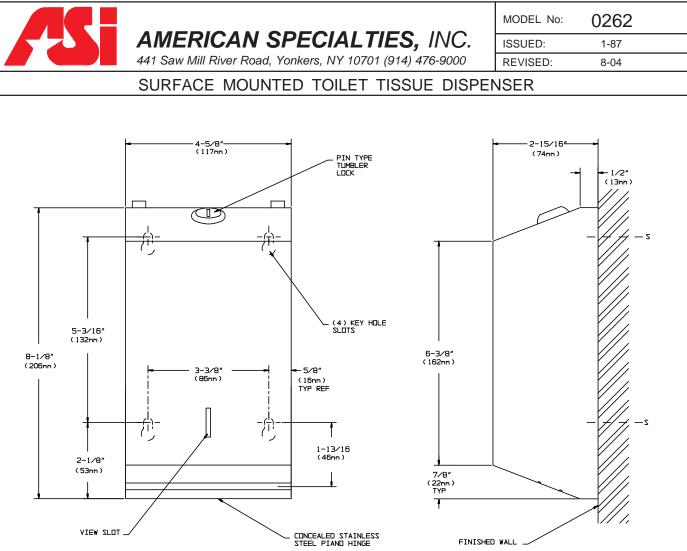

## **SPECIFICATION**

Surface Mounted Toilet Tissue Dispenser shall hold and dispense 1300 standard double-fold or single-fold tissues and shall have door and cabinet fabricated of alloy 18-8 stainless steel, type 304, 22 gauge. Tissue dispensing slot shall have a fully deburred and rolled-in edge for snag-free dispensing and user safety. Door shall be attached to cabinet at bottom with a full length 3/16" dia. (5mm) stainless steel multi-staked piano hinge. Structural assembly of body and door components shall be of welded construction. Door shall be provided with a refill view indicator and be held closed with a tumbler lock keyed alike to other ASI Washroom Equipment. All exposed surfaces shall be N<sup>o</sup> 4 satin finish and be protected during shipment with a PVC film easily removable after installation. Unit shall protect wall against accidental door drop damage by self-limiting body hinge construction. Dispenser shall enjoy simplified installation by hanging on pre-installed screw pattern (by others).

## INSTALLATION

Unit is surface mounted on wall or partition using  $N^{\circ}10$  self tapping screws (by others) through "keyhole" slots mounting holes in back for ease in hanging unit on pre-installed screws. For compliance with ADA Accessibility Guidelines, unit should be installed so that tissue dispenser slot is between 44" (1118mm) maximum above finished floor (AFF) and 19" (483mm) minimum AFF.