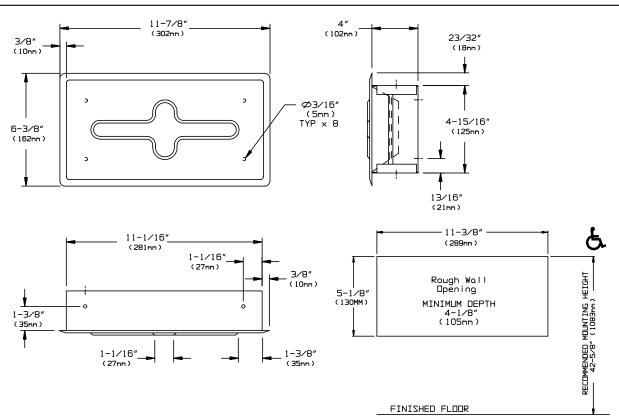

#### **SPECIFICATION**

Recessed Facial Tissue Dispenser shall hold and dispense 300 two-ply sheets or 600 single sheets. Cover shall be fabricated of alloy 18-8 stainless steel, type 304, 22gauge with bright finish and be protected during shipment with a PVC film easily removable after installation. Cover shall be held closed by hooks located on each side and shall correspond to clips located on side walls of dispenser body. Cover shall be supplied with tissue dispensing slot and shall be smooth and rounded. Cabinet shall have mounting holes located all around.

### **INSTALLATION**

For general utility mount dispenser 48"- 60" (1219mm-1524mm) above finished floor (AFF) from top of dispenser. Secure dispenser with screws (by others) through mounting holes in rear of cabinet. For compliance with ADA Accessibility Guidelines, install unit so that tissue dispensing slot is 54" (1372mm) maximum AFF if clear floor side reach access is provided or 48" (1219mm) maximum AFF if clear floor forward reach access is only provided or 46" (1168mm) maximum AFF if side reach over obstruction (i.e. vanity) is only provided.