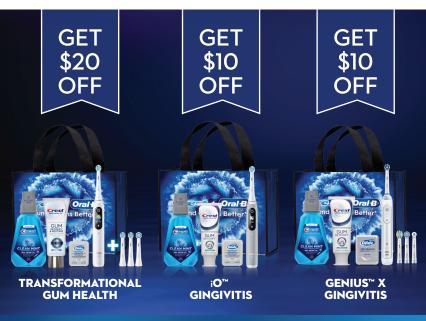

#### TO RECEIVE YOUR PREPAID CARD BY MAIL

Buy the Crest\* + Oral-B\* Transformational Gum Health, iO Gingivitis, or GENIUS X Gingivitis Electric Toothbrush Systems shown from your dental office and then mail the 3 items listed below: