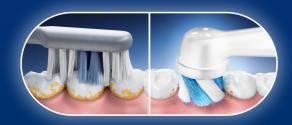

# Perfect Brushing Technique Oral-B® iO™ features a round brush head that cups each tooth

brusn nead that cups ead for a precise clean.

## Whole Mouth Coverage

Teeth tracking guides you to your best clean in all areas of the mouth for healthier teeth and gums.\*

#### **Precision**

Using Oral-B iO<sup>™</sup>'s personalized coaching and **Teeth Tracking** feature, the Oral-B app can coach you on how to brush so you'll **never miss a zone**.