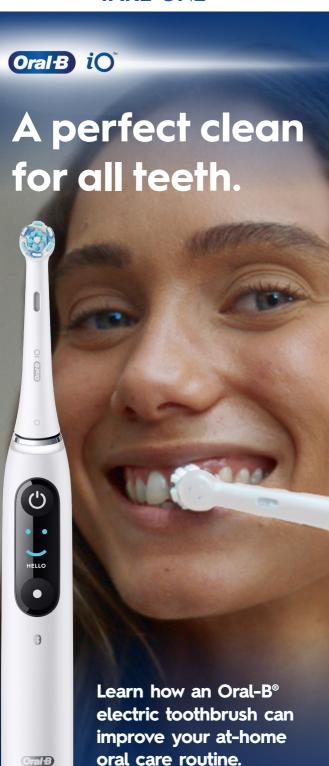

Whatever type of teeth and gums you have, every at-home oral care routine can end with a perfect clean when using an Oral-B°  $iO^{TM}$  electric toothbrush.

Switch to Oral-B® iO™ to address common brushing barriers and help protect your oral health. With Oral-B® iO™ you'll enjoy:

# Perfect Brushing Technique Oral-B® iO™ features a round brush head that cups each tooth

brusn nead that cups ead for a precise clean.