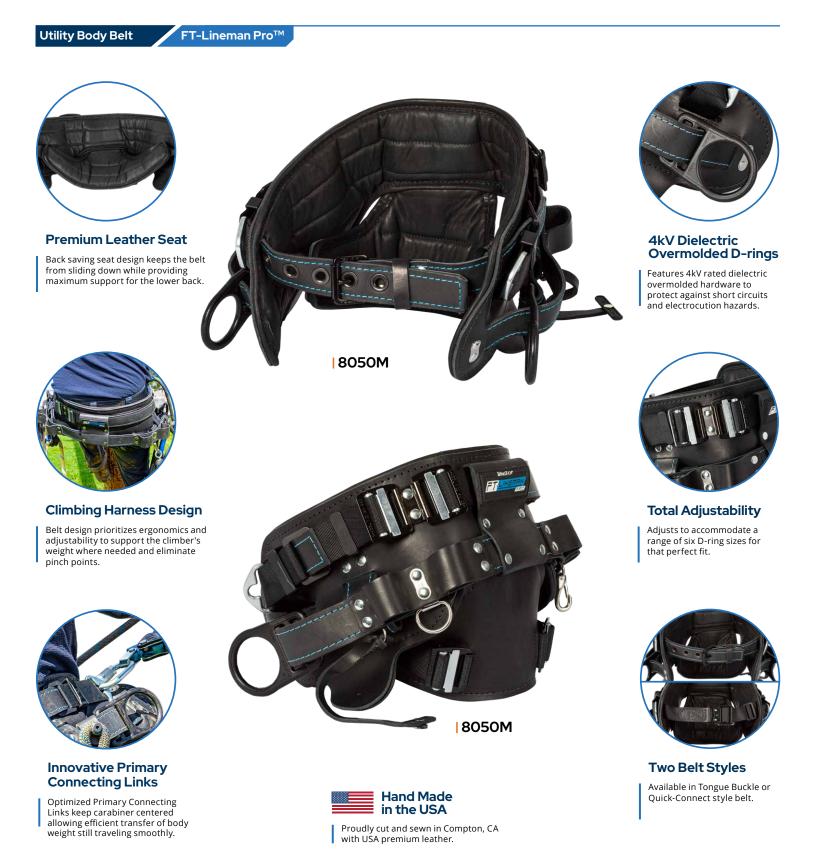

## **FALLTECH**<sup>®</sup>

Designed for maximum comfort and exceptional user experience, the FallTech FT-Lineman Pro<sup>™</sup> is a fully adjustable seated body belt for wood pole climbing, full of innovations that allow you to work smoother and faster than ever before.

ASTM User

Capacity

| FT-Lineman Pro™ Sizing Chart |                              |                              |                      |          |            |
|------------------------------|------------------------------|------------------------------|----------------------|----------|------------|
| Size                         | Tongue Buckle<br>Part Number | Quick-Connect<br>Part Number | D-Ring<br>Size Range | Pad Size | Waist Size |
| Small                        | 80505                        | 8050QCS                      | D18 to D23           | 33"      | Up to 50"  |
| Medium                       | 8050M                        | 8050QCM                      | D21 to D26           | 36"      | Up to 53"  |
| Large                        | 8050L                        | 8050QCL                      | D24 to D29           | 39"      | Up to 56"  |
| Extra<br>Large               | 8050XL                       | 8050QCXL                     | D27 to D32           | 42"      | Up to 59"  |

| Material Specifications        |                                                         |  |  |
|--------------------------------|---------------------------------------------------------|--|--|
| Belt                           | Premium Leather                                         |  |  |
| Primary<br>Connecting<br>Links | Plated Alloy Steel<br>(5,000 lbs. Min.<br>Strength)     |  |  |
| D-rings                        | Overmolded Alloy<br>Steel (5,000 lbs. Min.<br>Strength) |  |  |
| Adjusters                      | Plated Alloy Steel<br>(3,372 lbs. Min<br>Strength)      |  |  |
| Buckles                        | Plated Alloy Steel<br>(3,372 lbs. Min<br>Strength)      |  |  |