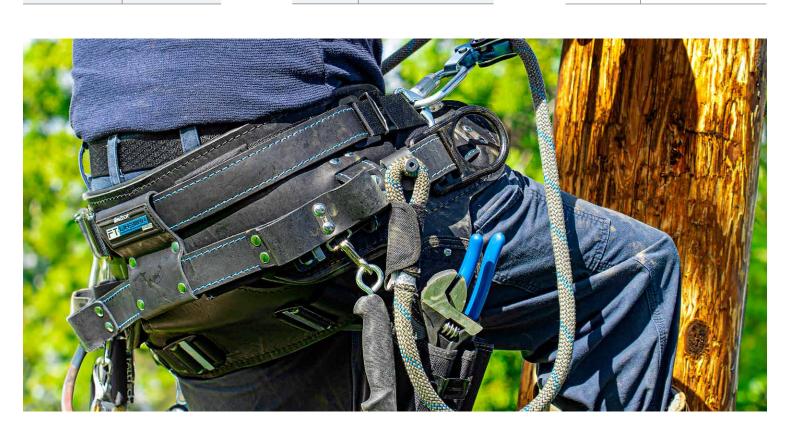

## **FALLTECH**<sup>®</sup>

Designed for maximum comfort and exceptional user experience, the FallTech FT-Lineman Pro<sup>™</sup> is a fully adjustable seated body belt for wood pole climbing, full of innovations that allow you to work smoother and faster than ever before.