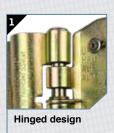

• **Easy to use.** Hinged design allows installation at any point on the lifeline. Anti-inversion hinge cam prevents upside-down installation.

• **Improved productivity.** Hands-free operation with tension roller and internal spring keep the device in position and provide smooth operation up and down the lifeline.