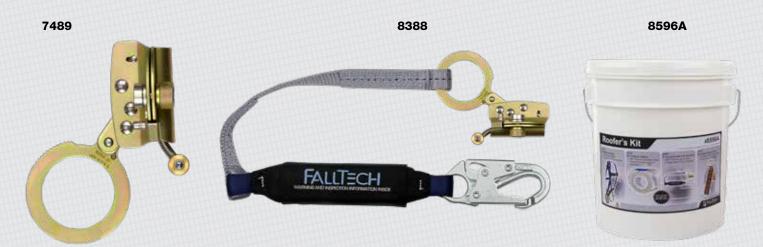

8388 | Anti-panic Fall Arrester with 3' Energy Absorbing Lanyard

| Part# | Description                                               | 8596A Roofer's Kit Includes: |                                                    |
|-------|-----------------------------------------------------------|------------------------------|----------------------------------------------------|
| 7489  | Anti-panic Fall Arrester                                  | 8388                         | Anti-panic Fall Arrester with 3' ViewPack® Lanyard |
| 8388  | Anti-panic Fall Arrester with 3' Energy Absorbing Lanyard | 7016                         | Contractor Full Body Harness                       |
| 8596A | Premium Roofer's Kit with Anti-panic Fall Arrester        | 8150                         | 50' Vertical Lifeline                              |
|       |                                                           | 7410                         | Reusable Roof Anchor                               |