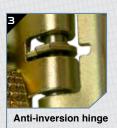

• **Easy to use.** Hinged design allows installation at any point on the lifeline. Anti-inversion hinge cam prevents upside-down installation.

• **Improved productivity.** Hands-free operation with tension roller and internal spring keep the device in position and provide smooth operation up and down the lifeline.