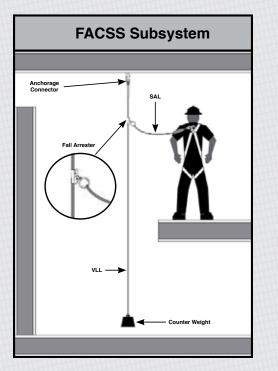

#### Personal Fall Arrest System (PFAS)

A personal fall arrest system is made up of a combination of fall protection components. The first component is the vertical lifeline (VLL), which is typically composed of a rope of various materials, lengths and end terminations. When a VLL is combined with connectors, a shock absorbing lanyard (SAL), a fall arrestor (rope grab), and a counter weight, it becomes a Fall Arrester Connector Subsystem (FACSS). A FACSS, combined with an anchorage and full body harness, form a Personal Fall Arrest System (PFAS). This assembly of components and subsystems is what is used to arrest a person during a fall event.