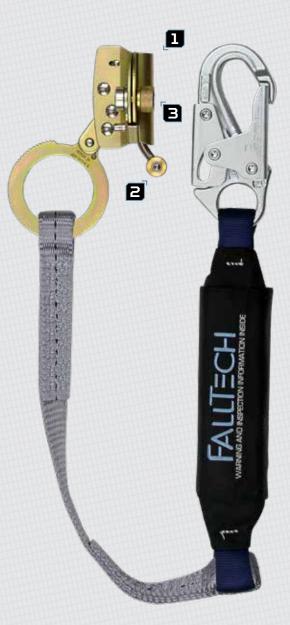

8388 | Anti-panic Fall Arrester with 3' Energy Absorbing Lanyard

### FALL ARRESTER FEATURES

Tension roller