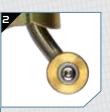

• **Easy to use.** Hinged design allows installation at any point on the lifeline. Anti-inversion hinge cam prevents upside-down installation.

• **Improved productivity.** Hands-free operation with tension roller and internal spring keep the device in position and provide smooth operation up and down the lifeline.