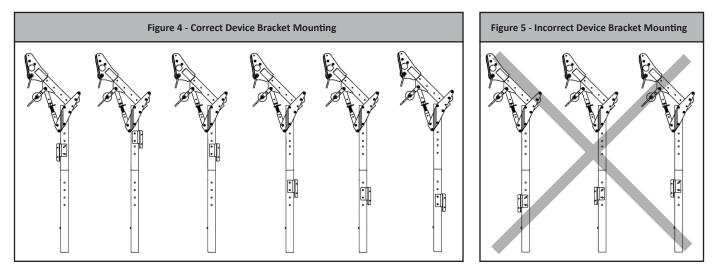

- 1. Remove the two pins from the black side of the Davit Device Receiver Bracket as shown in Figure 1.
- 2. Place the black side of the Davit Device Receiver Bracket around the Confined Space Davit arm or mast and align the holes as shown in Figure 2. (See Figures 4 & 5 for correct and incorrect mounting locations)
- 3. Insert both pins ensuring that they go through both sides of the Davit Device Receiver Bracket as shown in Figure 3.