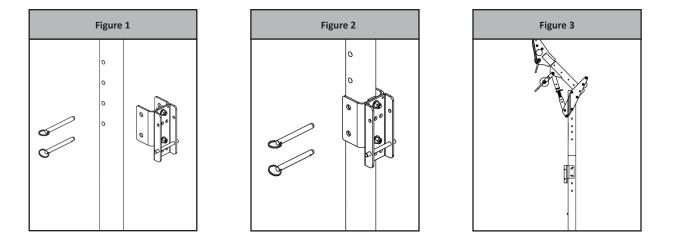

- 1. Remove the two pins from the black side of the Davit Device Receiver Bracket as shown in Figure 1.
- 2. Place the black side of the Davit Device Receiver Bracket around the Confined Space Davit arm or mast and align the holes as shown in Figure 2. (See Figures 4 & 5 for correct and incorrect mounting locations)
- 3. Insert both pins ensuring that they go through both sides of the Davit Device Receiver Bracket as shown in Figure 3.