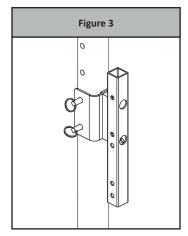

- Remove the two pins from the black side of the Davit Device Receiver Bracket as shown in Figure 1. 1.
- 2. Place the black side of the Davit Device Receiver Bracket around the Confined Space Davit arm or mast and align the holes as shown in Figure 2. (See Figures 4 & 5 for correct and incorrect mounting locations)
- 3. Insert both pins ensuring that they go through both sides of the Davit Device Receiver Bracket as shown in Figure 3.