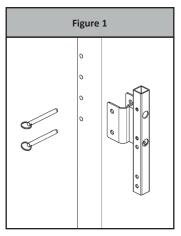

- Remove the two pins from the black side of the Davit Device Receiver Bracket as shown in Figure 1. 1.
- 2. Place the black side of the Davit Device Receiver Bracket around the Confined Space Davit arm or mast and align the holes as shown in Figure 2. (See Figures 4 & 5 for correct and incorrect mounting locations)
- 3. Insert both pins ensuring that they go through both sides of the Davit Device Receiver Bracket as shown in Figure 3.