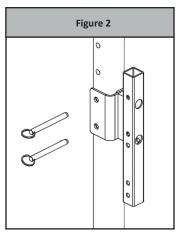

- Remove the two pins from the black side of the Davit Device Receiver Bracket as shown in Figure 1. 1.
- 2. Place the black side of the Davit Device Receiver Bracket around the Confined Space Davit arm or mast and align the holes as shown in Figure 2. (See Figures 4 & 5 for correct and incorrect mounting locations)
- 3. Insert both pins ensuring that they go through both sides of the Davit Device Receiver Bracket as shown in Figure 3.