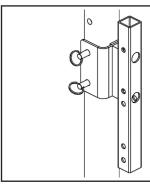

### **DESCRIPTION:**

Allows for quick mounting of Miller winches and 3-Way/SRL-Rs onto the Falltech Confined Space Davit Arm.

- Remove the two pins from the black side of the Davit Device Receiver Bracket as shown in Figure 1. 1.
- 2. Place the black side of the Davit Device Receiver Bracket around the Confined Space Davit arm or mast and align the holes as shown in Figure 2. (See Figures 4 & 5 for correct and incorrect mounting locations)
- 3. Insert both pins ensuring that they go through both sides of the Davit Device Receiver Bracket as shown in Figure 3.