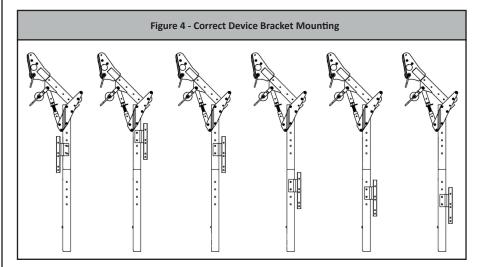

- Remove the two pins from the black side of the Davit Device Receiver Bracket as shown in Figure 1. 1.
- 2. Place the black side of the Davit Device Receiver Bracket around the Confined Space Davit arm or mast and align the holes as shown in Figure 2. (See Figures 4 & 5 for correct and incorrect mounting locations)
- 3. Insert both pins ensuring that they go through both sides of the Davit Device Receiver Bracket as shown in Figure 3.