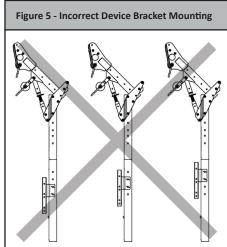

- Remove the two pins from the black side of the Davit Device Receiver Bracket as shown in Figure 1. 1.
- 2. Place the black side of the Davit Device Receiver Bracket around the Confined Space Davit arm or mast and align the holes as shown in Figure 2. (See Figures 4 & 5 for correct and incorrect mounting locations)
- 3. Insert both pins ensuring that they go through both sides of the Davit Device Receiver Bracket as shown in Figure 3.