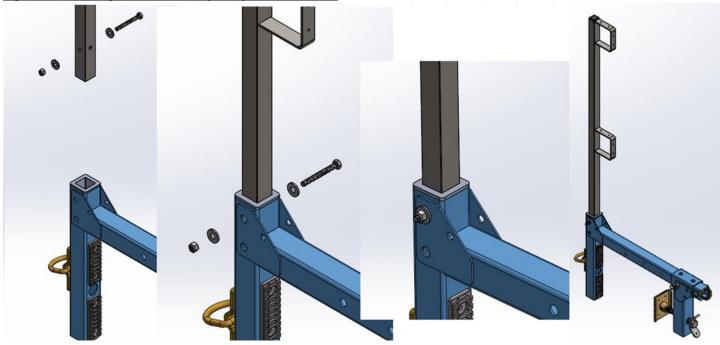

## Figure 1: Insert Bushing Into Top of Parapet Clamp

Figure 2: Installing #6401422 Temporary Guardrail Post

Figure 3: Temporary Guardrail With Parapet Clamp (Refer to User's Instruction Manual for Complete Installation)