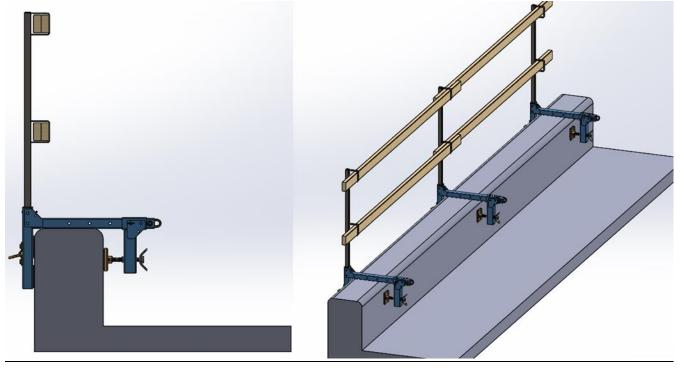

## Figure 1: Insert Bushing Into Top of Parapet Clamp

Figure 2: Installing #6401422 Temporary Guardrail Post

Figure 3: Temporary Guardrail With Parapet Clamp (Refer to User's Instruction Manual for Complete Installation)