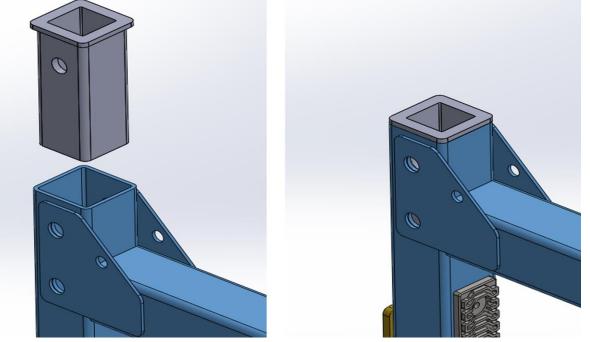

## **Guardrail Post Adaptor Sleeve for #7460A Parapet Clamp**

This adaptor sleeve is intended to be placed in the top of the #7460A parapet clamp as a support bushing for the insertion of the #6401422 Temporary Guardrail Post. Please refer to the User's Instruction Manual for proper installation and use of both the #7460A Parapet Clamp and the #6401422 Temporary Guardrail Post.

## Figure 1: Insert Bushing Into Top of Parapet Clamp

Figure 2: Installing #6401422 Temporary Guardrail Post

Figure 3: Temporary Guardrail With Parapet Clamp (Refer to User's Instruction Manual for Complete Installation)