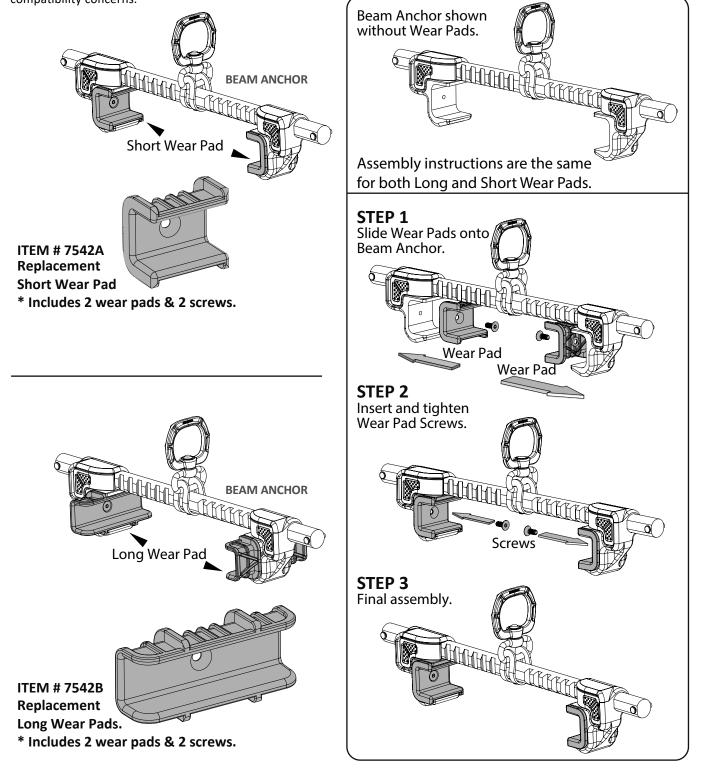

## **ITEM # 7542A ITEM # 7542B**

## **AWARNING**

Always read and follow the manufacturer's instructions, labels, and warnings before use. Failure to do so can result in serious injury or death. The purpose of the Beam-Lock Beam Anchor Wear Pads are to extend the product service life and facilitate the smooth operation of the Beam Anchor when sliding along beams. Inspect before each use. See Beam-Lock Beam Anchor user manual, MANC27, for inspection requirements. Remove from service if inspection is failed. Contact FallTech for compatibility concerns.