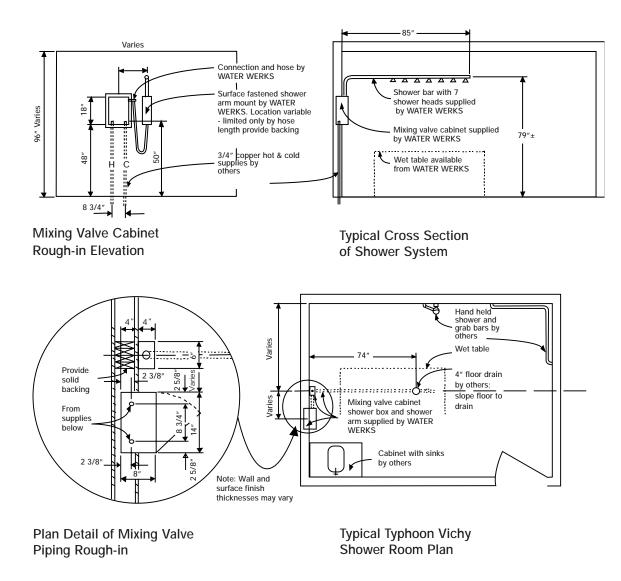

## VICHY SHOWER SYSTEM

The WATER WERKS Typhoon Vichy Shower System is designed with your clients' specific needs in mind. The seven shower heads deliver a complete massage, while the hand-held system gives more targeted treatment.

### NOTES

**1.** Room sizes/shapes and door placements vary with individual job conditions.

**2.** Sink may be a legal requirement depending upon project location.

3. Slope floor to drain.

**4.** Provide appropriate backing for secure attachment of wall mounted items.

**5.** Compliance with all accessibility codes is recommended.

10740 Lyndale Ave. South Suite 12W Minneapolis Minnesota 55420 P: 800 . 884 .7343 F: 952 . 887 . 9054 © S.D. Industries, Inc. 2001. All Rights Reserved.

#### Typical Typhoon Vichy Shower Room Layout