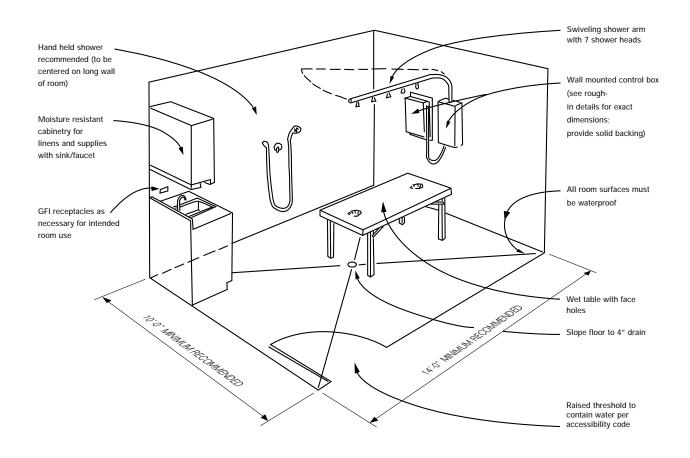

## VICHY SHOWER SYSTEM

The WATER WERKS Typhoon Vichy Shower System is designed with your clients' specific needs in mind. The seven shower heads deliver a complete massage, while the hand-held system gives more targeted treatment.

### NOTES

**1.** Room sizes/shapes and door placements vary with individual job conditions.

**2.** Sink may be a legal requirement depending upon project location.

3. Slope floor to drain.

**4.** Provide appropriate backing for secure attachment of wall mounted items.

**5.** Compliance with all accessibility codes is recommended.

10740 Lyndale Ave. South Suite 12W Minneapolis Minnesota 55420 P: 800 . 884 .7343 F: 952 . 887 . 9054 © S.D. Industries, Inc. 2001. All Rights Reserved.

#### Typical Typhoon Vichy Shower Room Layout