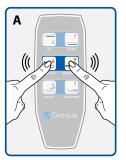

## **RESET MODE:**

#### Step 1

Press and hold the two middle buttons of the second row simultaneously until vou hear a series of beeps (Diagram A).