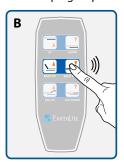

# HAND CONTROL INSTRUCTIONS - ELLORA VISTA™ ELECTRIC SALON

# The follwoing instructions will guide you through each function of your hand control.

- 1. Raises the bed section of the table up
- 2. Lowers the bed section of the table down
- 3. Raises the back rest of the table up
- 4. Lowers the back rest of the table down
- 5. Raises the leg section of the table up
- 6. Lowers the leg section of the table down



## **RESET MODE:**

#### Step 1

Press and hold the two middle buttons of the second row simultaneously until vou hear a series of beeps (Diagram A).

## Step 2

Lower back rest down to a flat position (Diagram B).

#### Step 3

Lower leg section down to a flat position (Diagram C).

Keep buttons pressed until beeping stops.



Keep button pressed until beeping stops.



Keep button pressed until beeping stops.



After the back rest section and leg section are reset and fully retracted to their flat positions (diagram below), the table will start working normally.