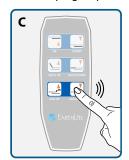

#### Step 3

Lower leg section down to a flat position (Diagram C).

Keep buttons pressed until beeping stops.

Keep button pressed until beeping stops.

Keep button pressed until beeping stops.

After the back rest section and leg section are reset and fully retracted to their flat positions (diagram below), the table will start working normally.