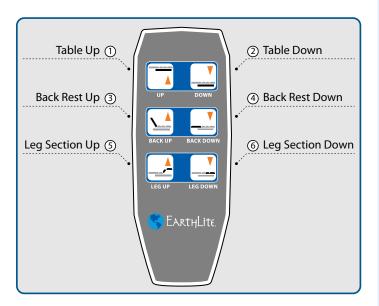

# HAND CONTROL INSTRUCTIONS - ELLORA VISTA™ ELECTRIC SALON

# The follwoing instructions will guide you through each function of your hand control.

- 1. Raises the bed section of the table up
- 2. Lowers the bed section of the table down
- 3. Raises the back rest of the table up
- 4. Lowers the back rest of the table down
- 5. Raises the leg section of the table up
- 6. Lowers the leg section of the table down