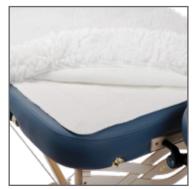

Table warmer separates from fleece cover for easy cleaning

Velcro prevents movement during treatments

Ergonomic hand control with convenient LED Display

Super soft and plush fleece for unsurpassed comfort