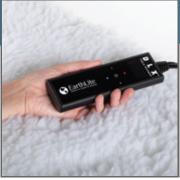

- TWO-IN-ONE MASSAGE TABLE WARMER & FLEECE PAD Your clients will stay warm and cozy this premium 1" (2.5cm) thick fleeced heating pad in the coldest of environments.
- PROPRIETARY DIGITAL TOUCH SCREEN HAND CONTROL

  Makes programming easy. Automatically dims after 1 minute of non-use.
- DIGITALLY CONTROLLED TEMPERATURE AND TIMER
   Choose the perfect temperature (up to 135 degrees) for your clients with the easy-to-use hand control. Set the timer in half hour increments up to 10 hours.
- OVERHEAT PROTECTION AND AUTOMATIC SHUTOFF
  Proprietary digital circuitry provides ultimate safety and convenience.
- **GENEROUSLY SIZED**Fits all full-sized massage tables (33" x 73" x 8"). Durable elastic trim holds the fitted warmer securely in place. 9 ft. (3m) power cord conveniently reaches wall power outlets.
- MACHINE WASHABLE Removable fleece allows for machine washing.
- ONE YEAR WARRANTY
  Backed by Earthlite, the world's leading professional massage brand, since 1987.

Table warmer separates from fleece cover for easy cleaning

Velcro prevents movement during treatments

Ergonomic hand control with convenient LED Display

Super soft and plush fleece for unsurpassed comfort