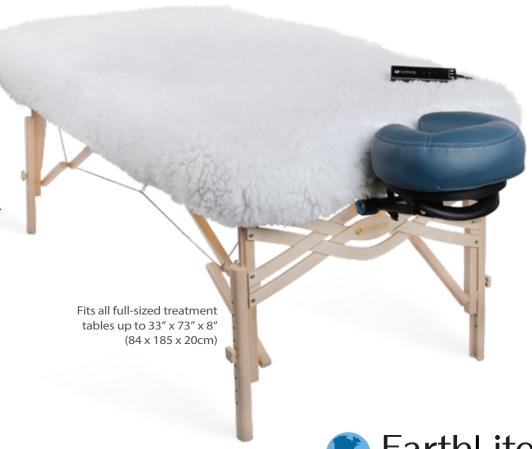

## Earthlite® DLX™ Digital Massage Table Warmer

Earthlite's top of the line digital DLX™ Digital Massage Table Warmer features a plush fleece outer cover and a proprietary digital warming pad, offering programmable temperatures up to 135°F and time settings up to 10 hours. Overheat protection and automatic shutoff provide added safety and security. The fitted 1″ (2.5cm) fleece cover is conveniently removable for machine washing. Fits all full-sized treatment tables up to 33″ x 73″ x 8″ (84x185x20cm). Designed for commercial use. Earthlite, the world's #1 brand in massage, offers a one-year hassle free warranty.

  Makes programming easy. Automatically dims after 1 minute of non-use.
- DIGITALLY CONTROLLED TEMPERATURE AND TIMER
   Choose the perfect temperature (up to 135 degrees) for your clients with the easy-to-use hand control. Set the timer in half hour increments up to 10 hours.
- OVERHEAT PROTECTION AND AUTOMATIC SHUTOFF
  Proprietary digital circuitry provides ultimate safety and convenience.
- **GENEROUSLY SIZED**Fits all full-sized massage tables (33" x 73" x 8"). Durable elastic trim holds the fitted warmer securely in place. 9 ft. (3m) power cord conveniently reaches wall power outlets.
- MACHINE WASHABLE Removable fleece allows for machine washing.
- ONE YEAR WARRANTY
  Backed by Earthlite, the world's leading professional massage brand, since 1987.

Table warmer separates from fleece cover for easy cleaning

Velcro prevents movement during treatments

Ergonomic hand control with convenient LED Display

Super soft and plush fleece for unsurpassed comfort