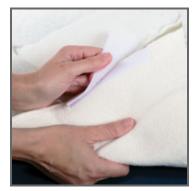

## Earthlite® DLX™ Digital Massage Table Warmer

Earthlite's top of the line digital DLX™ Digital Massage Table Warmer features a plush fleece outer cover and a proprietary digital warming pad, offering programmable temperatures up to 135°F and time settings up to 10 hours. Overheat protection and automatic shutoff provide added safety and security. The fitted 1″ (2.5cm) fleece cover is conveniently removable for machine washing. Fits all full-sized treatment tables up to 33″ x 73″ x 8″ (84x185x20cm). Designed for commercial use. Earthlite, the world's #1 brand in massage, offers a one-year hassle free warranty.

Table warmer separates from fleece cover for easy cleaning

Velcro prevents movement during treatments

Ergonomic hand control with convenient LED Display

Super soft and plush fleece for unsurpassed comfort