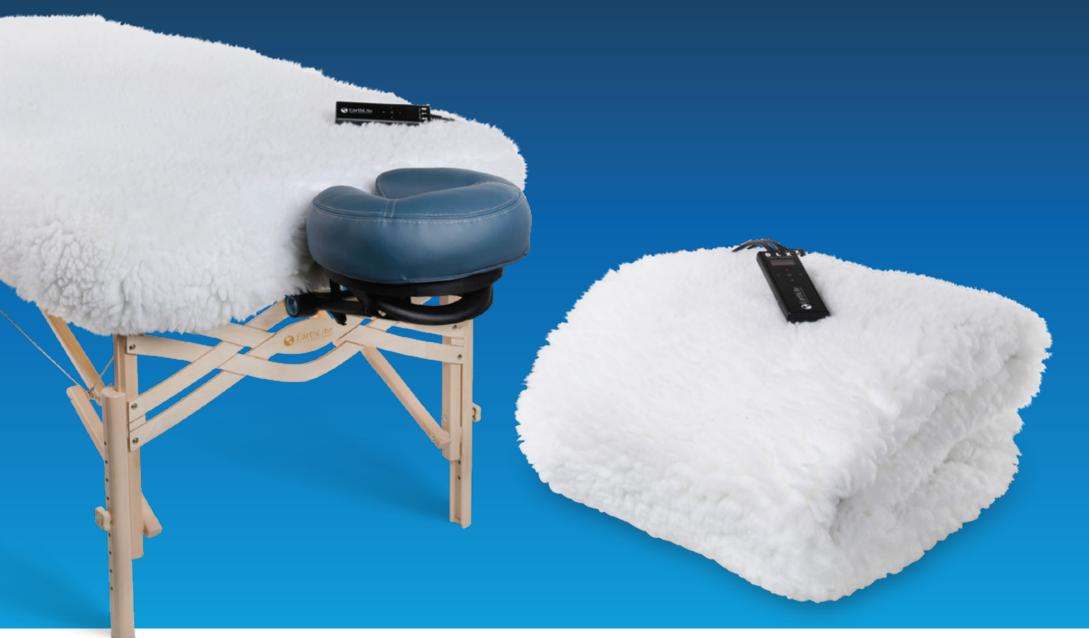

## Earthlite® DLX™ Digital Massage Table Warmer

Earthlite's top of the line digital DLX™ Digital Massage Table Warmer features a plush fleece outer cover and a proprietary digital warming pad, offering programmable temperatures up to 135°F and time settings up to 10 hours. Overheat protection and automatic shutoff provide added safety and security. The fitted 1″ (2.5cm) fleece cover is conveniently removable for machine washing. Fits all full-sized treatment tables up to 33″ x 73″ x 8″ (84x185x20cm). Designed for commercial use. Earthlite, the world's #1 brand in massage, offers a one-year hassle free warranty.

- TWO-IN-ONE MASSAGE TABLE WARMER & FLEECE PAD Your clients will stay warm and cozy this premium 1" (2.5cm) thick fleeced heating pad in the coldest of environments.
- PROPRIETARY DIGITAL TOUCH SCREEN HAND CONTROL

  Makes programming easy. Automatically dims after 1 minute of non-use.
- DIGITALLY CONTROLLED TEMPERATURE AND TIMER
   Choose the perfect temperature (up to 135 degrees) for your clients with the easy-to-use hand control. Set the timer in half hour increments up to 10 hours.
- OVERHEAT PROTECTION AND AUTOMATIC SHUTOFF
  Proprietary digital circuitry provides ultimate safety and convenience.
- **GENEROUSLY SIZED**Fits all full-sized massage tables (33" x 73" x 8"). Durable elastic trim holds the fitted warmer securely in place. 9 ft. (3m) power cord conveniently reaches wall power outlets.
- MACHINE WASHABLE Removable fleece allows for machine washing.
- ONE YEAR WARRANTY
  Backed by Earthlite, the world's leading professional massage brand, since 1987.

Table warmer separates from fleece cover for easy cleaning

Velcro prevents movement during treatments

Ergonomic hand control with convenient LED Display

Super soft and plush fleece for unsurpassed comfort