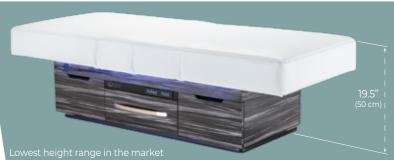

## **Dimensions**

- Width Options:28", 30", 32" (71 cm, 76 cm, 81 cm)
- · Length: 73" (185 cm)
- Standard height range: 20.5"- 36" (51 cm-91.5 cm)
- · Optional low height range: 19.5"-35.5" (50 cm-90 cm)
- GT<sup>™</sup> SpaMattress<sup>™</sup> height range: 22"-38" (56 cm-97 cm)
- Recommended Lift Capacity: 500 lbs. (228 kg.)

## **DUAL PEDESTAL - SUPER LOW-RANGE**

This spa treatment table is the latest innovation from L·E·C, featuring the industry's lowest "true-measure" height range. It offers electric height adjustment, a fully electric salon top, and well-situated tilt-out storage spaces for extra storage and convenience. Options include the super soft and comfortable Strata GT™ SpaMattress™ that provides the perfect balance between softness and response, a heated top, designer laminates, luxury upholstery, tilt-out cabinets for a modern-design finish to name a few.