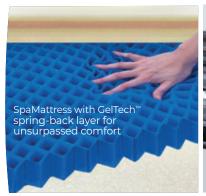

## Features

- · Strata™ 4" memory foam system
- Digital warming drawer with variable heat & timing settings for towels, stones or dry linens
- · LED color-changing chromatherapy lighting system
- · Wireless hand control and foot pedal
- · 4 tilt-out cabinets for ample discreet storage
- Select Laminate offerings
- $\cdot$  PowerPort<sup>TM</sup> power management system

## **Options**

- GT SpaMattress<sup>™</sup> system
- · 3" Strata™ memory foam (for low height option)
- Conforma LE<sup>™</sup> Breast Comfort System
- · Adjustable, Pivot-Perfect™ side arms (excludes GT SpaMattress™)
- · Thermasoft™ Dual-Zone embedded table warmer
- · +Studio and Standard Laminate offerings
- $\cdot$  Optional storage drawer to replace warming drawer
- · So Sound® Acoustic Resonance Therapy system
- Caress or Flex-Rest platform with Strata FacePillow<sup>™</sup>
- · Retractable wheel system (eliminates cabinet space)
- · Six-button foot pedal for full table control