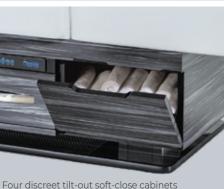

## Features

- · Strata™ 4" memory foam system
- Digital warming drawer with variable heat & timing settings for towels, stones or dry linens
- · LED color-changing chromatherapy lighting system
- · Wireless hand control and foot pedal
- · 4 tilt-out cabinets for ample discreet storage
- Select Laminate offerings
- $\cdot$  PowerPort<sup>TM</sup> power management system

Digital Warming Drawer for towels, stones, or dry linens