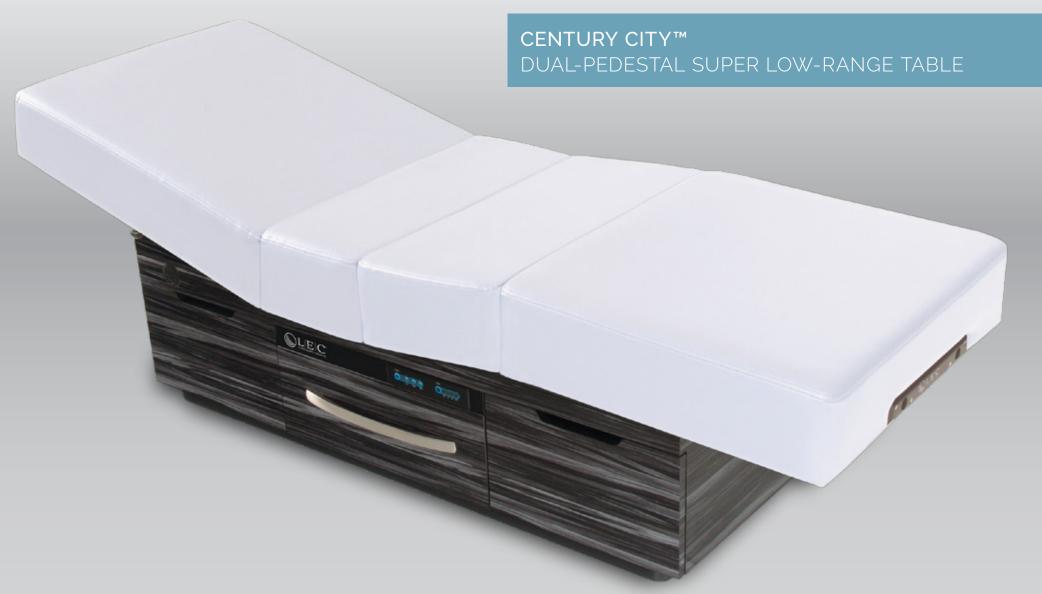

# CENTURY CITY™

## **DUAL PEDESTAL - SUPER LOW-RANGE**

This spa treatment table is the latest innovation from L·E·C, featuring the industry's lowest "true-measure" height range. It offers electric height adjustment, a fully electric salon top, and well-situated tilt-out storage spaces for extra storage and convenience. Options include the super soft and comfortable Strata GT™ SpaMattress™ that provides the perfect balance between softness and response, a heated top, designer laminates, luxury upholstery, tilt-out cabinets for a modern-design finish to name a few.