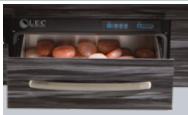

· So Sound® Acoustic Resonance Therapy system
- Caress or Flex-Rest platform with Strata FacePillow<sup>™</sup>
- · Retractable wheel system (eliminates cabinet space)
- · Six-button foot pedal for full table control

# CENTURY CITY™

## **DUAL PEDESTAL - SUPER LOW-RANGE**

This spa treatment table is the latest innovation from L·E·C, featuring the industry's lowest "true-measure" height range. It offers electric height adjustment, a fully electric salon top, and well-situated tilt-out storage spaces for extra storage and convenience. Options include the super soft and comfortable Strata GT™ SpaMattress™ that provides the perfect balance between softness and response, a heated top, designer laminates, luxury upholstery, tilt-out cabinets for a modern-design finish to name a few.











Digital Warming Drawer for towels, stones, or dry linens