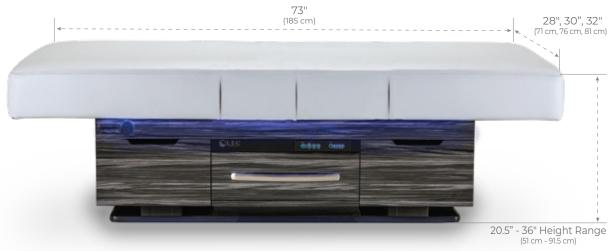

## **Dimensions**

- Width Options:28", 30", 32" (71 cm, 76 cm, 81 cm)
- · Length: 73" (185 cm)
- Standard height range: 20.5"- 36" (51 cm-91.5 cm)
- · Optional low height range: 19.5"-35.5" (50 cm-90 cm)
- GT<sup>™</sup> SpaMattress<sup>™</sup> height range: 22"-38" (56 cm-97 cm)
- Recommended Lift Capacity: 500 lbs. (228 kg.)