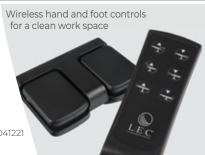

## Features

- · Strata™ 4" memory foam system
- Digital warming drawer with variable heat & timing settings for towels, stones or dry linens
- · LED color-changing chromatherapy lighting system
- · Wireless hand control and foot pedal
- · 4 tilt-out cabinets for ample discreet storage
- Select Laminate offerings
- $\cdot$  PowerPort<sup>TM</sup> power management system