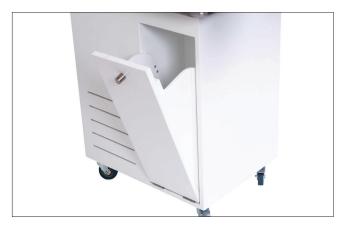

## CC's WAX TROLLEY

#41060

This multi-functional, beautifully-crafted cart serves up spa services with a touch of grace. We designed the cart to be a technician's dream. A stainless-steel wax compartment hides beneath a sliding shelf, complete with a removable steel cover-tray, making cleanup a breeze. The integrated tip-out rubbish bin is complemented by a removable plastic-bag holder, perfectly positioned for disposal of wax strips. For hot towels on the move, a built-in cabi compartment rides along. Need dry towels? Those are also along for the ride, as well as the storage shelves. A universal mag-lamp grommet and facial-teamer arm make it easy to say, "This isn't just a wax cart." Drawers above the hot towel cabi compartment were designed to hold your tools-of-the-trade. Upon arrival, use the locking casters to park your cart and you're ready to start. This is one smooth cart!

## STANDARD BASE COLOR:

#41060-BLK

**OPTIONS & ADD-ONS:** 

#34007 - Hot Towel Cabi

Top shelf slides aside to reveal a stainless steel tray underneath.

#41060-WHT

Tip-out rubbish bin with removable plastic trash bag holder makes it easy to empty between treatment.