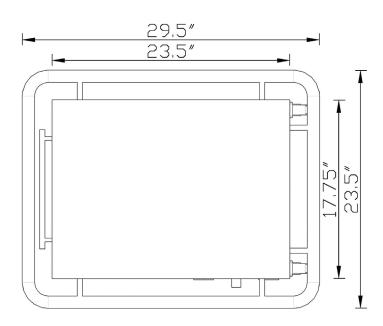

Space for hot towel cabi keeps everything right at your fingertips.

## **CART CONSTRUCTION:**

Frame: MDF with white lacquer

Accents: Stainless Steel

Casters: (4) 3" Swivel locking casters

**ACCESSORIES:** 

Hot Towel Cabi: TouchAmerica small 34007 cabi /exterior dim - 13.75"W x 10.25"H x 11"D /

interior dim -10.5"W x 5.5"H x 7.25"D

Wax Pot Heater Designed to house the Thermal Spa Elite Double Depilatory Wax Warmer

Plastic Trash Bag Holder Removable plastic trash bag holder is included in the tip out

6-foot surge protector Cord exits the cart from the underside

Facial steamer arm Optional facial steamer mount and arm can be added to this cart

**GUARANTEES:** 

Structure: 1 year

**WEIGHTS:** 

Cart weight: 83 lbs Shipping weight: 105 lbs

Shipping dimensions: 25" x 46"H x 34"D