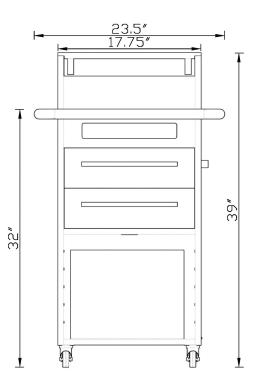

## CC's WAX TROLLEY

#41060

This multi-functional, beautifully-crafted cart serves up spa services with a touch of grace. We designed the cart to be a technician's dream. A stainless-steel wax compartment hides beneath a sliding shelf, complete with a removable steel cover-tray, making cleanup a breeze. The integrated tip-out rubbish bin is complemented by a removable plastic-bag holder, perfectly positioned for disposal of wax strips. For hot towels on the move, a built-in cabi compartment rides along. Need dry towels? Those are also along for the ride, as well as the storage shelves. A universal mag-lamp grommet and facial-teamer arm make it easy to say, "This isn't just a wax cart." Drawers above the hot towel cabi compartment were designed to hold your tools-of-the-trade. Upon arrival, use the locking casters to park your cart and you're ready to start. This is one smooth cart!

## **CART CONSTRUCTION:**

Frame: MDF with white lacquer

Accents: Stainless Steel

Casters: (4) 3" Swivel locking casters

**ACCESSORIES:** 

Hot Towel Cabi: TouchAmerica small 34007 cabi /exterior dim - 13.75"W x 10.25"H x 11"D /

Shipping dimensions: 25" x 46"H x 34"D