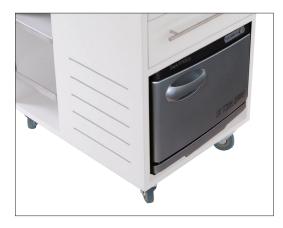

## STANDARD BASE COLOR:

#41060-BLK

**OPTIONS & ADD-ONS:** 

#34007 - Hot Towel Cabi

Top shelf slides aside to reveal a stainless steel tray underneath.

#41060-WHT

Tip-out rubbish bin with removable plastic trash bag holder makes it easy to empty between treatment.

Space for hot towel cabi keeps everything right at your fingertips.

## **CART CONSTRUCTION:**

Frame: MDF with white lacquer

Accents: Stainless Steel

Casters: (4) 3" Swivel locking casters

**ACCESSORIES:** 

Hot Towel Cabi: TouchAmerica small 34007 cabi /exterior dim - 13.75"W x 10.25"H x 11"D /