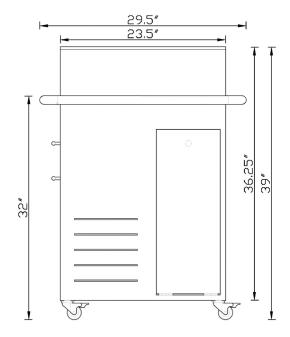

## CC's WAX TROLLEY

#41060

This multi-functional, beautifully-crafted cart serves up spa services with a touch of grace. We designed the cart to be a technician's dream. A stainless-steel wax compartment hides beneath a sliding shelf, complete with a removable steel cover-tray, making cleanup a breeze. The integrated tip-out rubbish bin is complemented by a removable plastic-bag holder, perfectly positioned for disposal of wax strips. For hot towels on the move, a built-in cabi compartment rides along. Need dry towels? Those are also along for the ride, as well as the storage shelves. A universal mag-lamp grommet and facial-teamer arm make it easy to say, "This isn't just a wax cart." Drawers above the hot towel cabi compartment were designed to hold your tools-of-the-trade. Upon arrival, use the locking casters to park your cart and you're ready to start. This is one smooth cart!

## **CART CONSTRUCTION:**

Frame: MDF with white lacquer

Accents: Stainless Steel

Casters: (4) 3" Swivel locking casters

**ACCESSORIES:** 

Hot Towel Cabi: TouchAmerica small 34007 cabi /exterior dim - 13.75"W x 10.25"H x 11"D /

Shipping dimensions: 25" x 46"H x 34"D