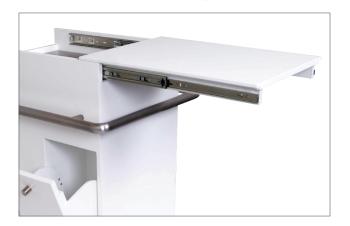

## STANDARD BASE COLOR:

#41060-BLK

**OPTIONS & ADD-ONS:** 

#34007 - Hot Towel Cabi

Top shelf slides aside to reveal a stainless steel tray underneath.

#41060-WHT

Tip-out rubbish bin with removable plastic trash bag holder makes it easy to empty between treatment.