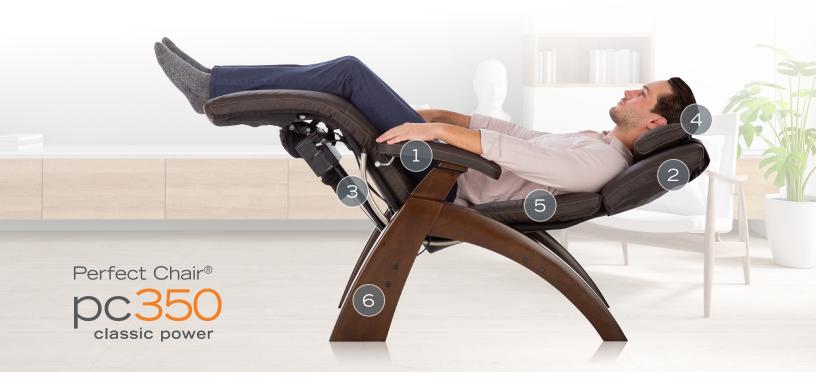

## **ELECTRIC RECLINE SYSTEM**

A smooth, high-performance recline system eases the chair from upright to full recline. Take control and release the lever at your desired angle.

## ARTICULATING HEADREST

Customize the optimum angle of comfort, maximizing neck support at any recline angle.

### THE STRENGTH OF STEEL

High-tensile-strength steel is sandblasted, cleaned and powder-coated with a protective surface ensuring long-term durability and a smooth, quiet glide when reclining.

#### **FULL-SUPPORT HEAD PILLOW**

The comfort pillow cradles the head and neck while providing ergonomic support.

# **TOP-GRAIN LEATHER**

Durable leather designed for longevity with a subtle, pebble-grain texture. Our topgrain, aniline-dyed leather is made from the strongest and most supple part of the hide. Surrounding yourself in fine leather is the ultimate luxury.

#### THE WARMTH OF WOOD

Our hand-carved and hand-finished solid wood base is made from the Hevea Brasiliensis (rubber tree), which yields one of the strongest woods on earth. The result-rich, lustrous beauty that lasts for years and years.