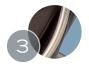

### THE STRENGTH OF STEEL

High-tensile-strength steel is sandblasted, cleaned and powder-coated with a protective surface ensuring long-term durability and a smooth, quiet glide when reclining.