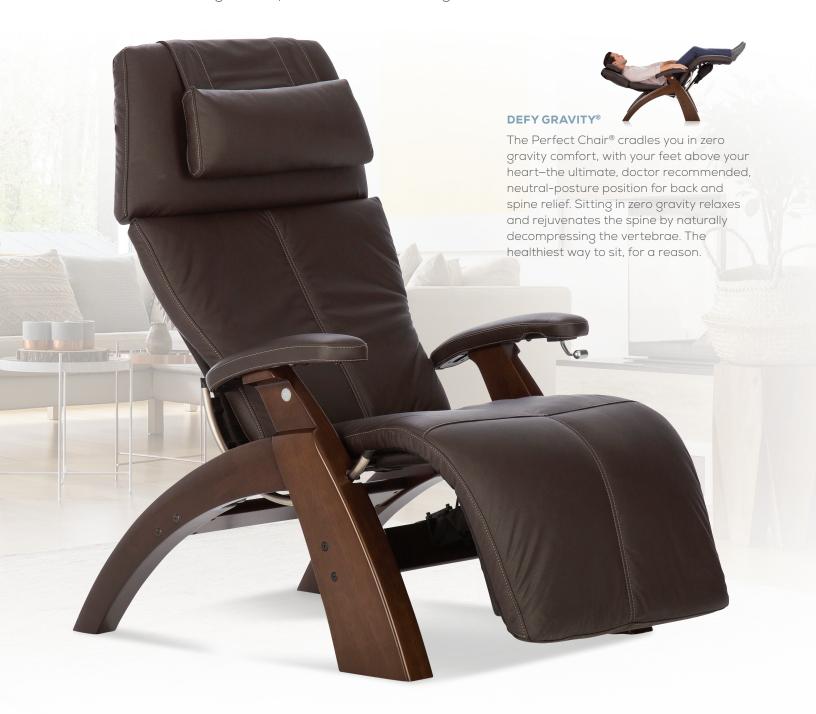

# SIMPLY PERFECTION

The Human Touch® Perfect Chair® artfully blends the best of aesthetics, technology, and wellness in a seating experience that transcends the highest standards of comfort.

The electric recline system eases the body into a virtually weightless position, as it elevates the legs above the heart and relieves weight from the spine. This remarkable chair relieves the soreness, tension, and fatigue caused by the earth's constant pulling, while its fixed-form seating position ensures maximum ergonomic posture at all recline angles.