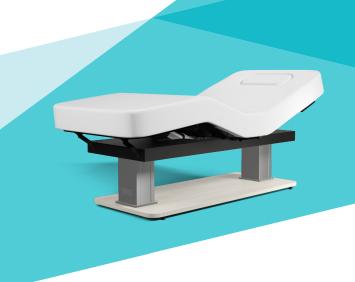

## The Palas

Blending style and comfort, the PALAS is a low-height table with a functional and modern design that provides both the client and the operator with maximum comfort. The PALAS offers true spa treatment functionality with tilt feature that lowers sinus pressure and creates a zero gravity chair position with a 4 piece top.

The tilt function that allows you to lower sinus pressure, making it possible for people to breath through their nose when lying face down.

Optional Fuzion heating system is embedded in the foam, creating a more even heat.