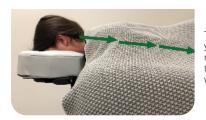

The tilt function that allows you to lower sinus pressure, making it possible for people to breath through their nose when lying face down.

Optional Fuzion heating system is embedded in the foam, creating a more even heat.