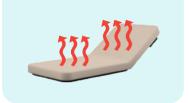

The tilt function that allows you to lower sinus pressure, making it possible for people to breath through their nose when lying face down.

Optional Fuzion heating system is embedded in the foam, creating a more even heat.