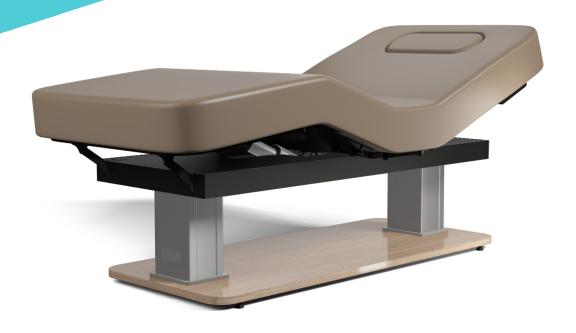

## The Palas

Blending style and comfort, the PALAS is a low-height table with a functional and modern design that provides both the client and the operator with maximum comfort. The PALAS offers true spa treatment functionality with tilt feature that lowers sinus pressure and creates a zero gravity chair position with a 4 piece top.

The tilt function that allows you to lower sinus pressure, making it possible for people to breath through their nose when lying face down.

Optional Fuzion heating system is embedded in the foam, creating a more even heat.