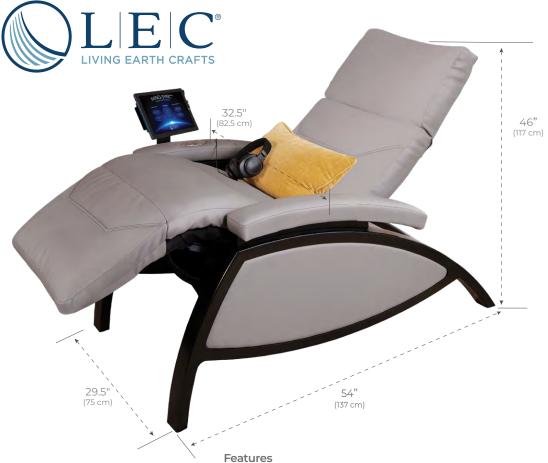

### Dimensions

- · Width, incl. armrests: 32.5" (82.5 cm)
- · Width, legs/frame: 29.5" (75 cm)
- · Height, upright: 46" (117 cm)
- · Length, fully reclined: 68" (173 cm)
- · Length, upright: 54" (137 cm)