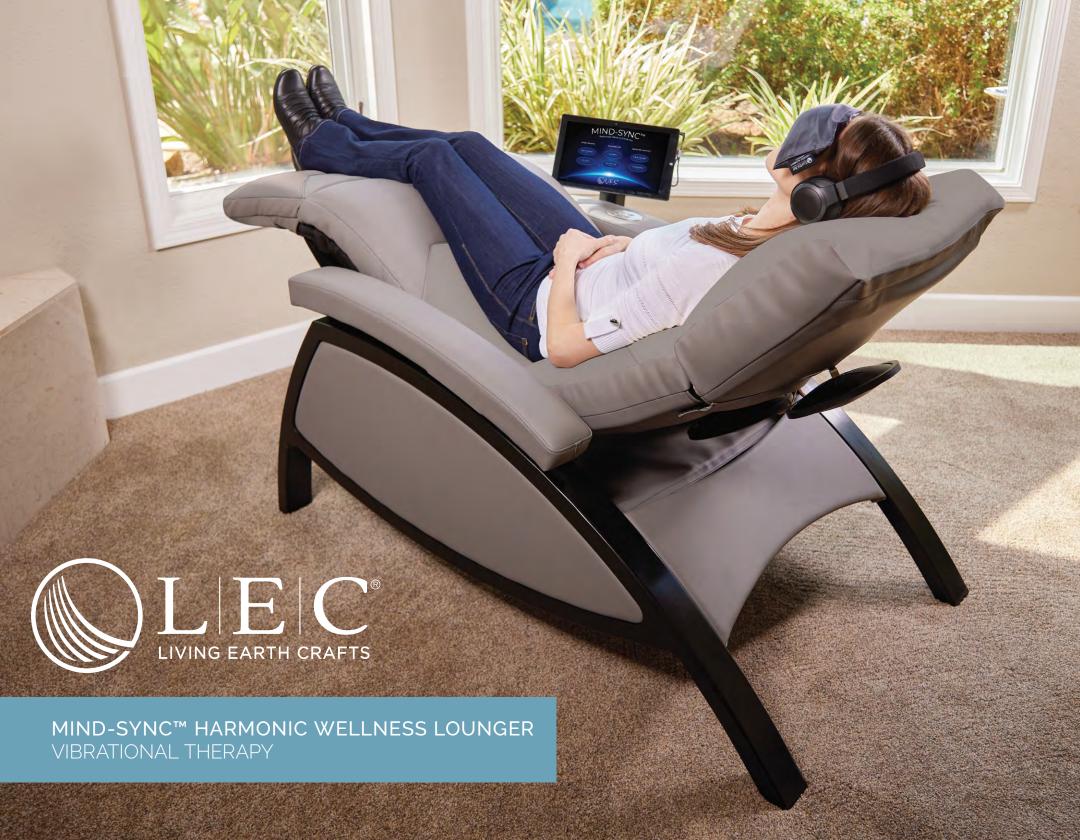

# MIND-SYNC™ HARMONIC WELLNESS LOUNGER

The Mind-Sync™ Harmonic Wellness Lounger is an unattended, zero gravity treatment lounger designed to reduce stress and anxiety levels and enhance restorative sleep states. It combines clinically tested, vibro-acoustic sound therapy with perfect zero immersion therapy programs target stress reduction, enhanced sleep, and restorative meditation in 25 to 60 minute durations. Perfect for pre- and post- spa and wellness treatments, the Mind-Sync chair offers significant unattended revenue potential as both an add-on or stand-alone service. The experiential Mind-Sync Lounger utilizes four powerful, full spectrum transducers to flow Quantum Harmonic™ sound waves through the body, while noise dampening headphones deliver two channels of proprietary brainwave entrainment frequencies, masked by gentle music and nature sounds to help over-ride our sympathetic nervous system (fight or flight), moving clients to the more relaxed, para-sympathetic control. Perfect for use in relaxation areas and/or dedicated treatment rooms.

Add unattended services with our Mind-Sync™ Restorative Vibrational Wellness System

## • Six programs in three popular treatment categories: Vibrational Wellness, Sleep Therapy, and Restorative Meditation. Treatment options ranging from 20 to 60 minutes.

- Completely unattended wellness treatment chair Intuitive touch screen control system eliminates the need for attendants.
- Adjustable Zero Gravity comfort Fully adjusted luxury lounger promotes unprecedented relaxation, recovery, and ability to sleep.
- Powerful, full spectrum sound waves Four powerful 80 watt per channel transducers create an unprecedented harmonic experience.
- Versatile Revenue and Experience Enhancing Equipment Multi-purpose, multi-modality revenue generation opportunities exist for both attended and unattended treatments.
- · Noise dampening headphones