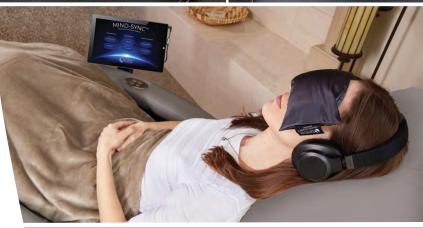

# MIND-SYNC™ HARMONIC WELLNESS LOUNGER

The Mind-Sync™ Harmonic Wellness Lounger is an unattended, zero gravity treatment lounger designed to reduce stress and anxiety levels and enhance restorative sleep states. It combines clinically tested, vibro-acoustic sound therapy with perfect zero immersion therapy programs target stress reduction, enhanced sleep, and restorative meditation in 25 to 60 minute durations. Perfect for pre- and post- spa and wellness treatments, the Mind-Sync chair offers significant unattended revenue potential as both an add-on or stand-alone service. The experiential Mind-Sync Lounger utilizes four powerful, full spectrum transducers to flow Quantum Harmonic™ sound waves through the body, while noise dampening headphones deliver two channels of proprietary brainwave entrainment frequencies, masked by gentle music and nature sounds to help over-ride our sympathetic nervous system (fight or flight), moving clients to the more relaxed, para-sympathetic control. Perfect for use in relaxation areas and/or dedicated treatment rooms.

## • Six programs in three popular treatment categories: Vibrational Wellness, Sleep Therapy, and Restorative Meditation. Treatment options ranging from 20 to 60 minutes.

- Completely unattended wellness treatment chair Intuitive touch screen control system eliminates the need for attendants.
- Adjustable Zero Gravity comfort Fully adjusted luxury lounger promotes unprecedented relaxation, recovery, and ability to sleep.
- Powerful, full spectrum sound waves Four powerful 80 watt per channel transducers create an unprecedented harmonic experience.
- Versatile Revenue and Experience Enhancing Equipment Multi-purpose, multi-modality revenue generation opportunities exist for both attended and unattended treatments.
- · Noise dampening headphones