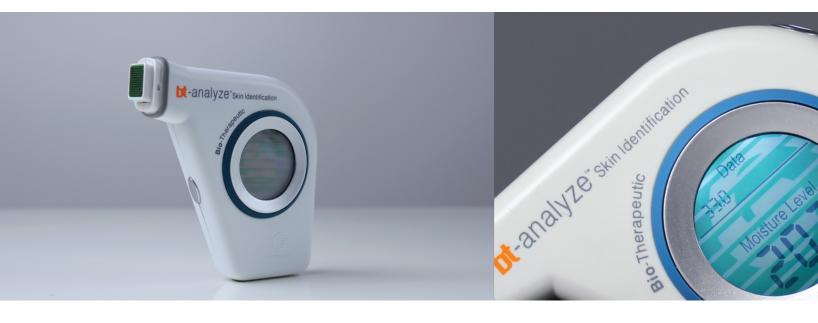

Using a sophisticated sensor, the ergonomic multi functional design of the bt-analyze uses advanced technology to calculate moisture levels on the skin. Use in multiple zones to clearly define the skin care needs of each area. Readings are saved and displayed on the intelligently designed LCD screen for documenting at the end of the analysis. This tool offers quick scientific guidance to clients and allows them to be an active participant in understanding their skin function and need for specific topical products and services to reach their goals. The bt-analyze should be used both before and after each service to capture improvements made, and to note modifications needed.

## FEATURES AND SPECIFICATIONS

Weight (with batteries): 2.33 oz Width: 3.375" Height: 3.5" Depth: .875" Power: 2 AAA batteries

Easy to view LCD display Large sensor Precise measurements with delineation to the tenth 7 memory measurement function Easy to sanitize with disinfectant wipes Fits perfectly in the bt-techbelt™