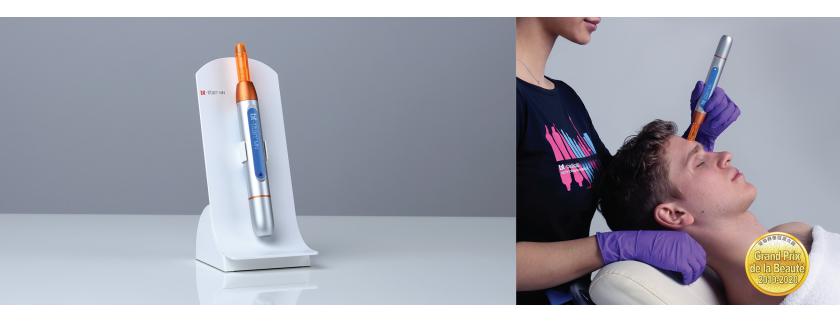

ADVANCED SYSTEM

The bt-titan® MN allows for a highly controlled and precise treatment that is adapted to your clients exact skin needs and comfort. Unlike more invasive procedures, this quick treatment not only delivers marked results but is suitable for all skin tones. With minimum down time, bt-titan MN treatments are a great option for those with a busy lifestyle and schedule. Treat your clients to beautiful, luminous skin with the bt-titan MN.

Sterile and disposable single use cartridges

Quick release cartridge installation Five variable speeds, Max RPM: 16,000 Length adjustment between 0mm - 1.5mm Exclusive internal locking mechanism

IP24 water resistant