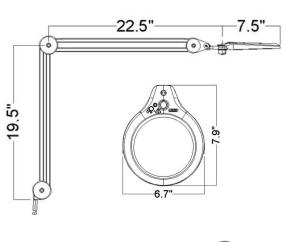

Color: White, with black details.

| Light Source      | Total en<br>Color re<br>Timer an                                                                                                                                                                      | at focal length 13" ergy consumption: 9W ndering index (CRI): >80 ad dimming: 9/4 shut off; % step dimming |  |
|-------------------|-------------------------------------------------------------------------------------------------------------------------------------------------------------------------------------------------------|------------------------------------------------------------------------------------------------------------|--|
| Body Material     | Steel arm with aluminum head Shade neck cover in rubber Color: white with black accents                                                                                                               |                                                                                                            |  |
| Mounting          | Standar                                                                                                                                                                                               | Standard with edge clamp mount                                                                             |  |
| Optics            | Standard with 3-diopter (1.75X) or 5-diopter (2.25X), optical-quality glass lens Lens diameter is 5" Secondary lenses: optional 4-, 6- or 10-diopter STAYS lens can be attached to the magnifier lens |                                                                                                            |  |
| Arm<br>Technology | Heavy-duty internal-spring 45" parallel, three-pivot K-arm with .5" steel tubing                                                                                                                      |                                                                                                            |  |
| Part #            |                                                                                                                                                                                                       |                                                                                                            |  |
|                   | Old Part #                                                                                                                                                                                            | Description                                                                                                |  |
| LFG028210         | <b>Old Part #</b> 18345WT                                                                                                                                                                             | Description  LFM LED G2, 3-diopter, 45"                                                                    |  |