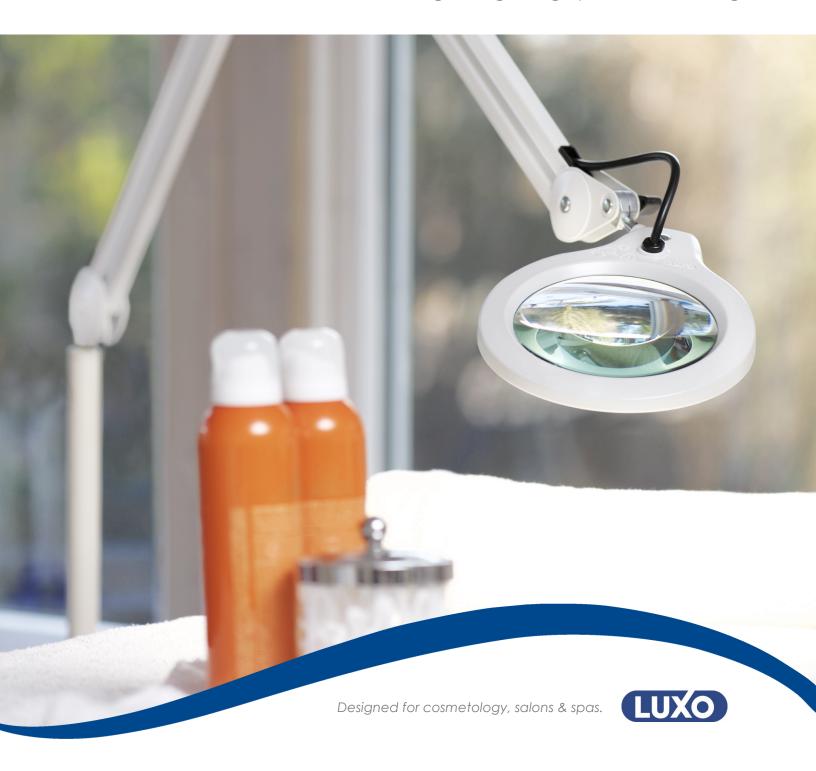

## LFM LED G2

Lightweight, highly flexible LED magnifier

## LFM LED G2

LFM LED G2 is Luxo's most cost effective magnifier with an all-metal construction, LED light sources, and a flexible springbalanced arm in the Luxo tradition. The arm provides long reach and maximum vertical and horizontal movement, and will always stay in the right position without drifting. Along with its light weight, the flexibility of the joint between lamp head and arm, make exact positioning almost effortless.

## **Shadow-free Magnification**

The 5" diameter glass lens is positioned in the middle of a circle of LED light sources. This is the ideal way of illuminating an object, virtually eliminating shadows.