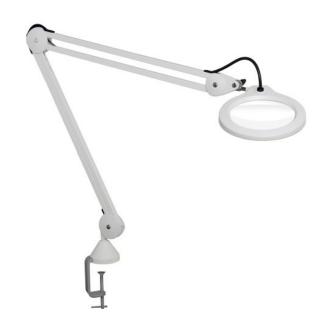

## LFM LED G2

LFM LED G2 is Luxo's most cost effective magnifier with an all-metal construction, LED light sources, and a flexible springbalanced arm in the Luxo tradition. The arm provides long reach and maximum vertical and horizontal movement, and will always stay in the right position without drifting. Along with its light weight, the flexibility of the joint between lamp head and arm, make exact positioning almost effortless.

Choose from a 3-diopter lens (LFG028210) or a 5-diopter lens (LFG028211), both with edge clamp. For additional magnification, a secondary STAYS lens of 4-, 6-, or 10-diopters can be attached to the glass lens.

Color: White, with black details.

| Light Source      | Total en<br>Color re<br>Timer an                                                                                                                                                                      | at focal length 13" ergy consumption: 9W ndering index (CRI): >80 ad dimming: 9/4 shut off; % step dimming |  |
|-------------------|-------------------------------------------------------------------------------------------------------------------------------------------------------------------------------------------------------|------------------------------------------------------------------------------------------------------------|--|
| Body Material     | Steel arm with aluminum head Shade neck cover in rubber Color: white with black accents                                                                                                               |                                                                                                            |  |
| Mounting          | Standar                                                                                                                                                                                               | Standard with edge clamp mount                                                                             |  |
| Optics            | Standard with 3-diopter (1.75X) or 5-diopter (2.25X), optical-quality glass lens Lens diameter is 5" Secondary lenses: optional 4-, 6- or 10-diopter STAYS lens can be attached to the magnifier lens |                                                                                                            |  |
| Arm<br>Technology | Heavy-duty internal-spring 45" parallel, three-pivot K-arm with .5" steel tubing                                                                                                                      |                                                                                                            |  |
| Part #            |                                                                                                                                                                                                       |                                                                                                            |  |
|                   | Old Part #                                                                                                                                                                                            | Description                                                                                                |  |
| LFG028210         | <b>Old Part #</b> 18345WT                                                                                                                                                                             | Description  LFM LED G2, 3-diopter, 45"                                                                    |  |