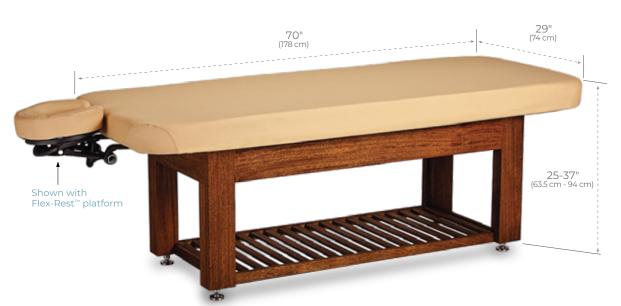

## Dimensions

- Width: 29" (74 cm)
- Length: 70" (178 cm)
- Height Range: 25"- 37" (63.5 cm 94 cm)
- Recommended Lift Capacity: 500 lbs. (227 kg.)