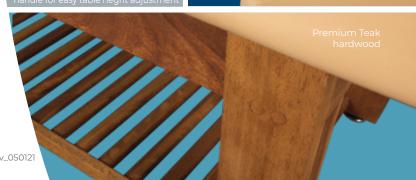

## Features

- · Solid Teak hardwood frame
- Manual hydraulic lift system
- Massage flat top
- Stainless steel hardware
- Premium marine grade Aquafoam<sup>™</sup> and water-resistant upholstery, available in:
  - Soft White
  - Stardust
  - Marine Blue
  - Graphite Grey