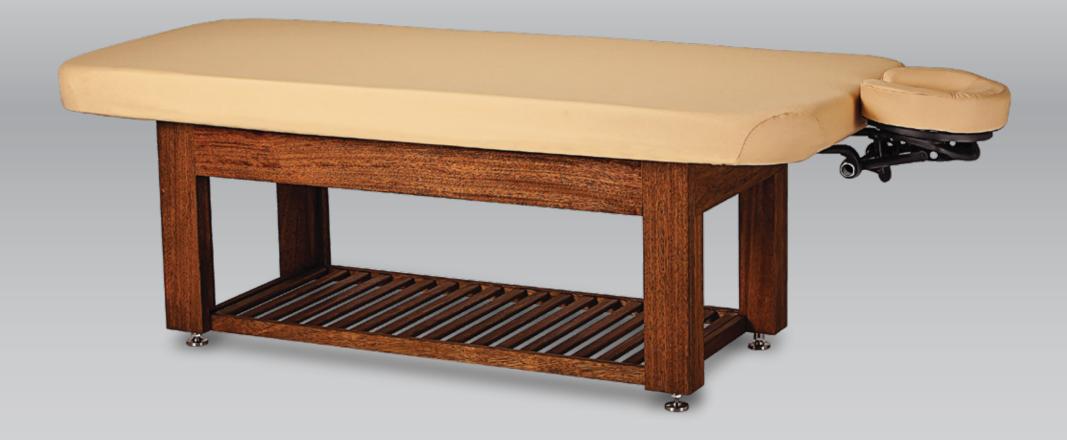

## Features

- · Solid Teak hardwood frame
- Manual hydraulic lift system
- Massage flat top
- Stainless steel hardware
- Premium marine grade Aquafoam<sup>™</sup> and water-resistant upholstery, available in:
  - Soft White
  - Stardust
  - Marine Blue
  - Graphite Grey

## NAPA LA MER<sup>™</sup> MANUAL HYDRAULIC LIFT TABLE WET ROOM & OUTDOOR TREATMENTS

The Napa La Mer<sup>™</sup> offers a practical combination of wet room functionality; including wraps, scrubs, and vichy shower, as well as massage and bodywork, all on one comfortable cushioned table top. Also suited for open air environments.

Comfortable flat massage top with water-resistant upholstery

Marine grade foam and Aqua<sup>™</sup> vinyl perfect for any wet room treatment

800-358-8292 · 760-597-2155 · livingearthcrafts.com · 1-300-0056 · rev\_050121