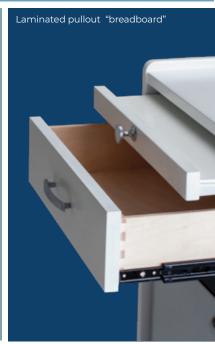

**ELEMENT™ TROLLEY**VERSATILE SPA TREATMENT
WORKSTATION

**Features** 

- · Vented Hot Towel Cabi section
- · Complete with a surge protected power strip
- · Two generous supply drawers
- · Laminated "breadboard" pullout
- · Convenient storage and access to essential supplies
- · Quality rolling casters for ease of movement and relocation
- · Comfortably fits in even the smallest treatment rooms
- · Elegant solid wood design
- · Available in Midnight Black, Ash White, or Blonde Maple laminate
- · Stain & water resistant top

# ELEMENT™ TROLLEY **VERSATILE SPA TREATMENT** WORKSTATION

A versatile trolley that is as beautiful as it is functional. The Element Trolley has a laminate working surface that is easy to clean and maintain. The trolley anticipates the needs of spa therapists with a space saving slide out breadboard shelf that provides a convenient working surface. The hot protected power strip for maximum access and flexibility. casters for ease of movement, the Element is the best value in workstation trolleys on the market today.