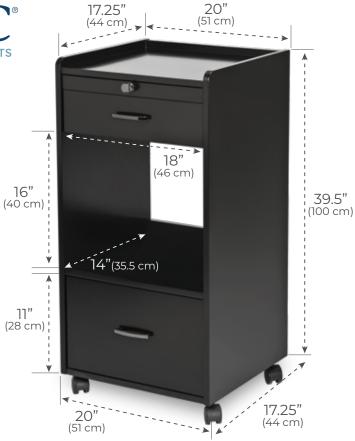

## **Dimensions**

- · External Dimensions: 39.5" H x 20" W x 17" D
- · Hot Towel Cabi Opening: 16" H x 18" W x 16" D
- · Weight 69 lbs.