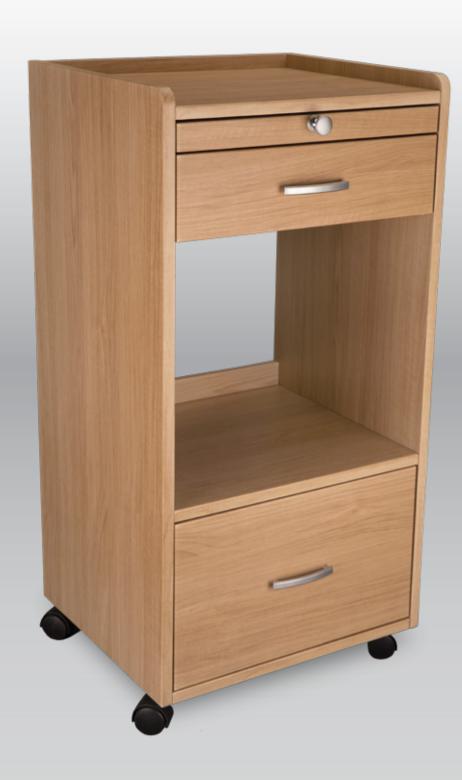

**ELEMENT™ TROLLEY**VERSATILE SPA TREATMENT
WORKSTATION

**Features** 

- · Vented Hot Towel Cabi section
- · Complete with a surge protected power strip
- · Two generous supply drawers
- · Laminated "breadboard" pullout
- · Convenient storage and access to essential supplies
- · Quality rolling casters for ease of movement and relocation
- · Comfortably fits in even the smallest treatment rooms
- · Elegant solid wood design
- · Available in Midnight Black, Ash White, or Blonde Maple laminate
- · Stain & water resistant top

# ELEMENT™ TROLLEY **VERSATILE SPA TREATMENT** WORKSTATION

A versatile trolley that is as beautiful as it is functional. The Element Trolley has a laminate working surface that is easy to clean and maintain. The trolley anticipates the needs of spa therapists with a space saving slide out breadboard shelf that provides a convenient working surface. The hot protected power strip for maximum access and flexibility. casters for ease of movement, the Element is the best value in workstation trolleys on the market today.