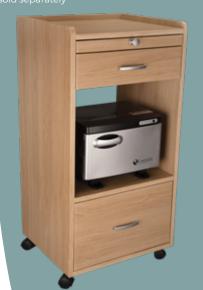

Fits the Mini Hot Towel Cabi (shown) and Standard Hot Towel Cabi, both

Generously sized storage drawers