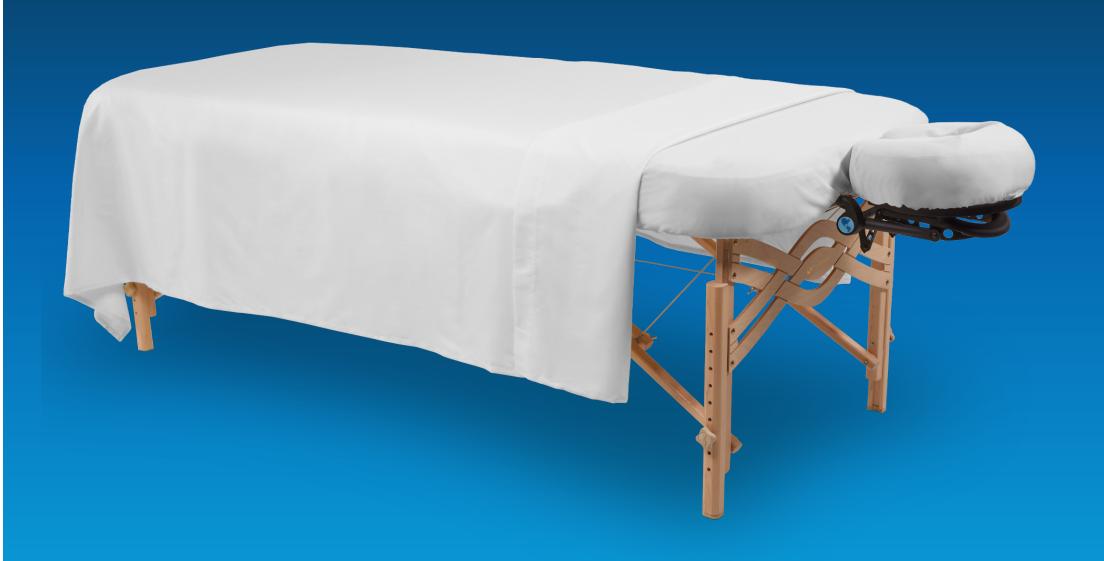

## **MICROFIBER** DURA-LUXE™

Made for both wellness professionals and the world's finest resorts and spas, Earthlite's Dura-Luxe™ luxury microfiber sheet set is silky to the touch, commercially durable, and wrinkle and shrink resistant. The Dura-Luxe sheets feature the most luxurious, doubled brushed 125 GSM microfiber available. We craft the perfectly sized treatment table sheet with double needle stitching and premium elastic to withstand intensive commercial use. Our premium Dura-Luxe set includes a fitted sheet, generous top sheet, and fitted crescent cushion cover. Machine washable and quick dry. Wrinkle resistant. Fits spa and massage treatment tables up to 32" x 73" x 8". Available in white and crème.

#### **Product Dimensions**

Fitted Sheet: 32" (W) x 73" (L) x 8" (H)

Flat Sheet: 65" (W) x 87" (L)

FacePillow Cover: fits cushions up to 4.5" thick including our Standard

and Strata™ FacePillows