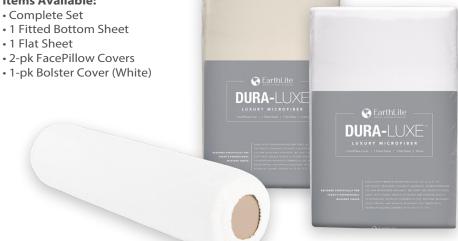

S™



HEALING HUMANITY THROUGH TOUCH

## **MICROFIBER** DURA-LUXE™

Made for both wellness professionals and the world's finest resorts and spas, Earthlite's Dura-Luxe™ luxury microfiber sheet set is silky to the touch, commercially durable, and wrinkle and shrink resistant. The Dura-Luxe sheets feature the most luxurious, doubled brushed 125 GSM microfiber available. We craft the perfectly sized treatment table sheet with double needle stitching and premium elastic to withstand intensive commercial use. Our premium Dura-Luxe set includes a fitted sheet, generous top sheet, and fitted crescent cushion cover. Machine washable and quick dry. Wrinkle resistant. Fits spa and massage treatment tables up to 32" x 73" x 8". Available in white and crème.

### **Items Available:**

- 1 Flat Sheet



#### **Features**

- Ultra-luxurious premium microfiber soft to the touch, breathable, double brushed 125 gsm microfiber that feels like silk. The finest microfiber available.
- Wrinkle and shrink resistant wrinkle and shrink resistant fabric means a perfect laundered fit, every time. Resists pilling.
- Commercial grade durability made with premium fabric, precise dimensioning, double needle stitching, and quality elastic made to withstand intensive commercial use.
- Perfectly sized. Designed for generous treatment tables.
- Fits round or square corners.
- Machine washable, wrinkle-free, and quick dry.

#### **Product Dimensions**

Fitted Sheet: 32" (W) x 73" (L) x 8" (H)

Flat Sheet: 65" (W) x 87" (L)

FacePillow Cover: fits cushions up to 4.5" thick including our Standard

and Strata™