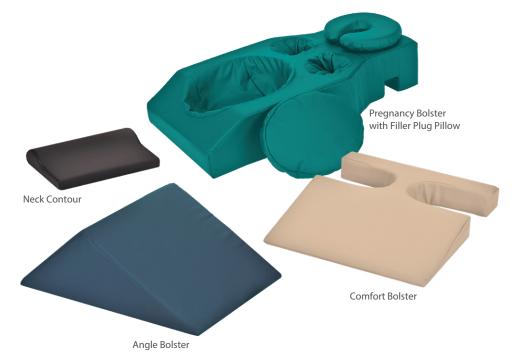

#### **Neck Contour**

Our Neck Contour Bolster enhances a variety of modalities by providing extra support for both the neck and head during bodywork treatments.

#### **Comfort Bolster**

Created with a gentle incline and bust recesses for female clients, Earthlite's Comfort Bolster provides exceptional comfort and support during prone position treatments.

#### **Pregnancy Cushion**

A support cushion for any stage of pregnancy or for clients who have recently had breast surgery or who suffer from lower back problems. Ideal for all healing professionals including massage therapists, spa professionals, chiropractors, and physical therapists. Available in Teal and Black. Includes filler plug pillow.

#### **Angle Bolster**

A large bolster perfect for tilting a client's back up when a tilt table isn't available or to provide support under the knees while supine. Available in Teal, Black, and Mystic Blue.