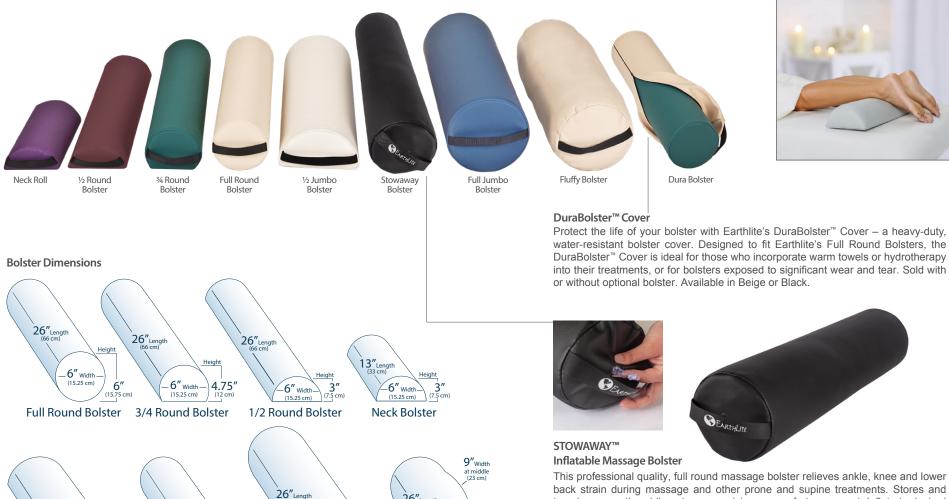

## BOLSTERS

### COMFORT FOR ALL SHAPES & SIZES

Earthlite offers a broad array of bolsters and cushions. Bolsters provide extra support and help relieve muscle strain when used under the knees, ankles, or neck. Our Jumbo bolsters are multi-purpose and ideal for larger clients who may require additional support. Bolsters are made with environmentally friendly, CFC-free foam, available in many different sizes and in all Comfort-Flex<sup>™</sup> upholstery colors.