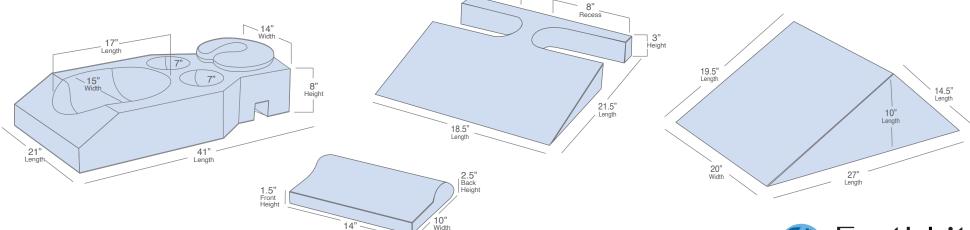

#### **Neck Contour**

Our Neck Contour Bolster enhances a variety of modalities by providing extra support for both the neck and head during bodywork treatments.

#### **Comfort Bolster**

Created with a gentle incline and bust recesses for female clients, Earthlite's Comfort Bolster provides exceptional comfort and support during prone position treatments.

#### **Angle Bolster**

A large bolster perfect for tilting a client's back up when a tilt table isn't available or to provide support under the knees while supine. Available in Teal, Black, and Mystic Blue.