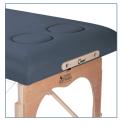

#### Foam System

- \_\_\_\_ PG Prenatal (Breast Recesses & Belly Cutout with Sling)
- 📙 BR Breast Recesses
- RC Rounded Corners
- SEH-H Holes for Side Arm Extensions ONLY Head End
- SEH-F Holes for Side Arm Extensions ONLY Foot End (Best location for Prenatal Option tables)
- **XW33** Extra Wide (33")
- **XW36** Extra Wide (36")
- **XL** Extra Long Table (78")
- CRFH+ Crescent Face Hole with Pillow & Plug
- **BOC** Custom Configuration 8" on Center Face Rest Holes
- **HO** Low Height Option (18-26")

Stainless Stee Sand Dune White Tie Morning Dew

BR - Breast Recesses Option - Breast/ Scaupula Recesses include dual cutouts with central sternum/spine support (includes custom plugs)

PG - Prenatal Option - Breast Recesses and belly cutout with adjustable sling to provide comfort and support to expectant mothers of any size (includes custom plugs)