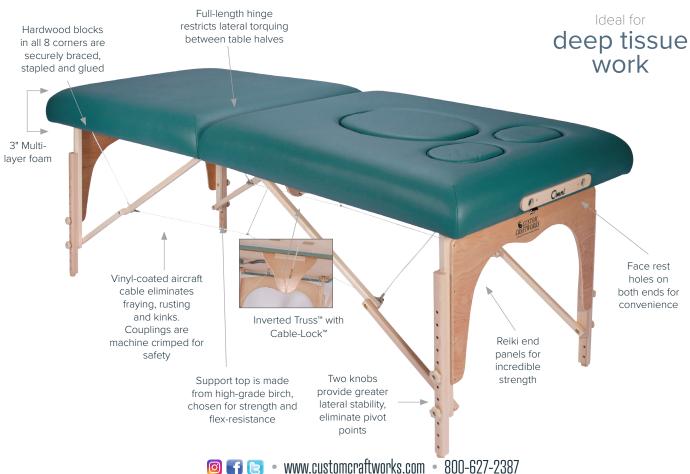

# Classic Series Omni Portable Table

Our extra-strong, and still easily portable, Omni massage table provides stable support for your most vigorous deep tissue body work and sports massage. Tested to 800 pounds, the Omni's superior construction features extra-rigid birch for strength and flex-resistance. Our combination Inverted Truss and Cable-Lock systems give you additional stability and support at all points. Face rest sold separately.

#### **STANDARD FEATURES:**

- Load Capacity: 800 lbs.
- Table weight: 34 lbs. for 28" x 73" / 37 lbs. for 30" x 73"
- Width: 28" or 30", Length: 73"
- Height range: 25-35"
- Shiatsu release cables
- Inverted Truss
- Cable-Lock system
- Full-length piano hinge
- Reiki end panels
- 9" on center dual-end accessory ports
- Vinyl-Coated aircraft cables
- 3" Multi-layer foam