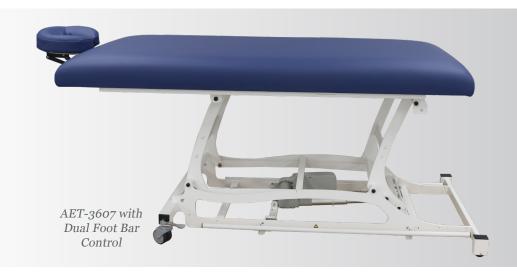

### **STANDARD FEATURES:**

- Lifting Capacity: 650 lbs
- 36"W x 73"L x 17-35"H
- Height range: 17-35"
- White powder coat base
- 36"W Cushion
- 3" Deluxe wrap foam
- Low profile locking casters
- Whisper quiet lift system
- Single foot control pedal
- 9" Dual action face rest and pillow
- 9" on center dual end accessory ports
- ADA Compliant

The elegant design of our Signature Spa Series Ashiatsu Elevating Table is ideal for spas or practices where style is as important as function. This table has been designed with dependability in mind to provide Ashiatsu massage therapists with a unit they can depend on. The top is made with 3" deluxe wrap foam. With safety in mind, we designed the Signature Spa Series Ashiatsu Elevating Table with a 36" width with heavy duty corner support.

### **STANDARD TABLES:**□ **AET-3607** - Ashiatsu Elevating Table

36"W x 73"L x 17-35"H

Qty\_\_\_\_