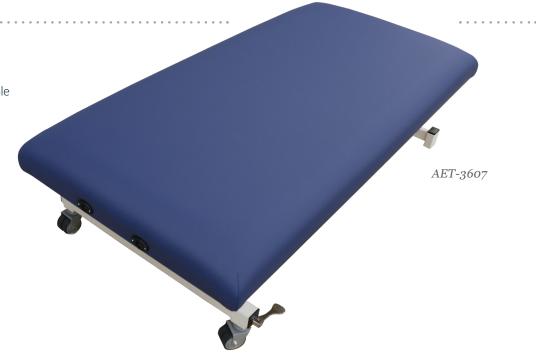

### **STANDARD FEATURES:**

- Lifting Capacity: 650 lbs
- 36"W x 73"L x 17-35"H
- Height range: 17-35"
- White powder coat base
- 36"W Cushion
- 3" Deluxe wrap foam
- Low profile locking casters
- Whisper quiet lift system
- Single foot control pedal
- 9" Dual action face rest and pillow
- 9" on center dual end accessory ports
- ADA Compliant

The elegant design of our Signature Spa Series Ashiatsu Elevating Table is ideal for spas or practices where style is as important as function. This table has been designed with dependability in mind to provide Ashiatsu massage therapists with a unit they can depend on. The top is made with 3" deluxe wrap foam. With safety in mind, we designed the Signature Spa Series Ashiatsu Elevating Table with a 36" width with heavy duty corner support.

### **STANDARD TABLES:**□ **AET-3607** - Ashiatsu Elevating Table

36"W x 73"L x 17-35"H

Qty\_\_\_\_