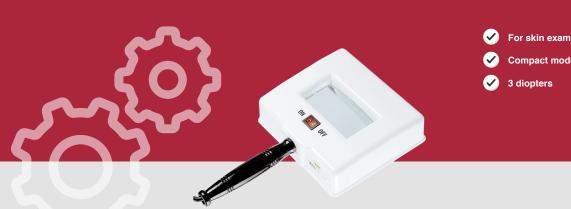

#### **WOOD'S LAMP 64401**

For skin examination

Compact model

### Specifications and capacity

| Model #           | 64401     |
|-------------------|-----------|
| Country of origin | Canada    |
| Manufacturer      | Equipro   |
| Weight            | 3 lb/1 kg |
| Warranty          | 1 year    |