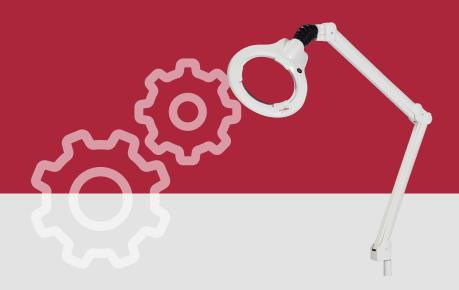

## CIRCUS MAGNIFIER LED 63603

#### Specifications and capacity

| Model #           | 63603      |
|-------------------|------------|
| Country of origin | Canada     |
| Manufacturer      | Equipro    |
| Weight            | 10 lb/5 kg |
| Warranty          | 1 year     |

- ✓ 3 or 5 diopters
- ✓ Instant start
- ✓ Dimmable led lights intensity control
- Wigh impact registant lone
- Arm movement tested over 140 000 cycles
- Neck movement tested over 300 000 cycles