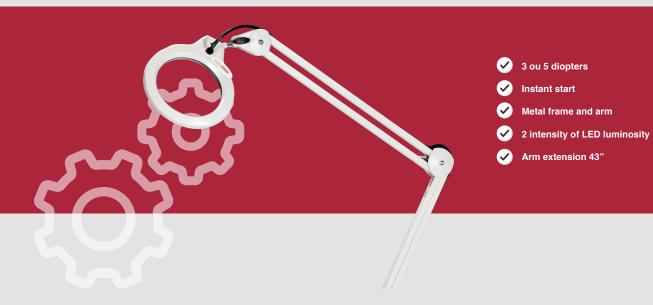

## LED LFM MAGNIFIER 63203

#### Specifications and capacity

| Model #           | 63203       |
|-------------------|-------------|
| Country of origin | Canada      |
| Manufacturer      | Equipro     |
| Weight            | 7 lb/3.2 kg |
| Warranty          | 1 year      |