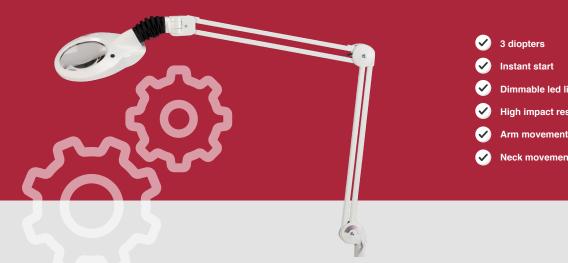

#### LED KFM **MAGNIFIER 63104**

### Specifications and capacity

| Model #           | 63104     |
|-------------------|-----------|
| Country of origin | Canada    |
| Manufacturer      | Equipro   |
| Weight            | 9 lb/4 kg |
| Warranty          | 1 year    |

- Dimmable led lights intensity control
- High impact resistant lens
- Arm movement tested over 140 000 cycles
- Neck movement tested over 300 000 cycles