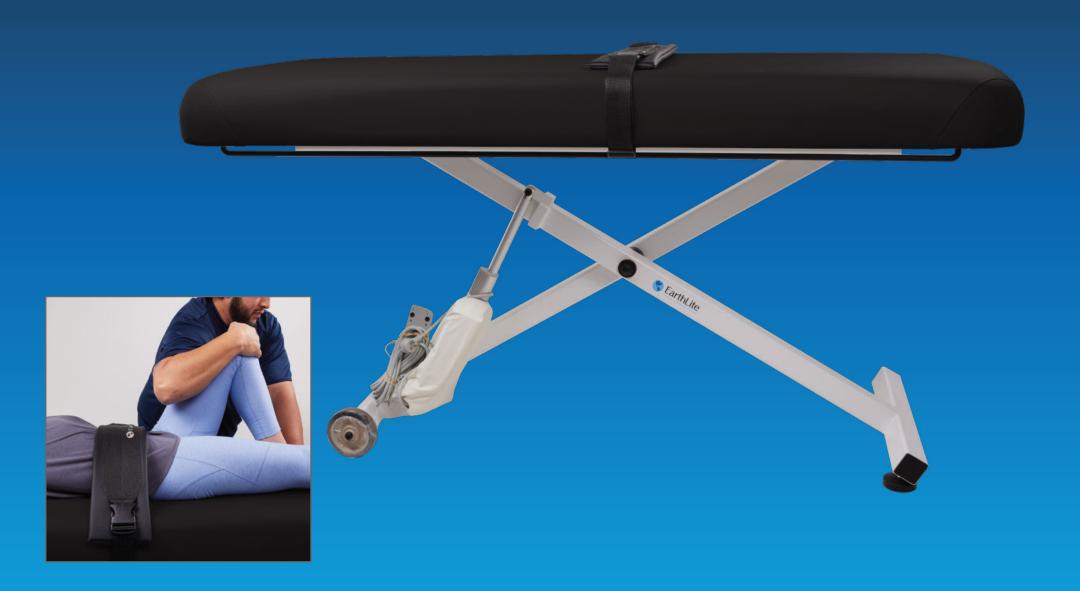

## STRETCH ASSIST™ SYSTEM FOR ELLORA™ FLAT TOP AND SEDONA™ FLAT TOP TABLES

Earthlite® Stretch Assist™ System, an all-in-one table and band system, is the ultimate solution for assisted table stretching. The Stretch Assist™ System aids practitioners in stabilizing the client in ideal positions for deep, dynamic stretching. The system provides excellent support and stability, allowing the practitioner to safely and comfortably apply stretching techniques without strain or discomfort. Its user-friendly design and superior functionality make the Earthlite® Stretch Assist™ system an invaluable tool for practitioners who want to enhance their table stretching sessions and provide their clients with exceptional results.

The extra wide padded cushion has two adjustable straps designed to ensure superior comfort for the client. Smooth finished full length steel bars allow the straps to glide along the bar for ease of repositioning. The Stretch Assist™ System is ideal for isolating and stretching muscles, to increase range of motion, flexibility and reduce pain.

## Package includes:

- All-in-One Solution Table and stretching band system
- High Performance Padding Adjustable 5" wide 1" thick comfort band with Black Nature's Touch® upholstery. Reduces pressure between strap and client
- Double Comfort Support Each strap uses two 2" side by side straps, atop a padded band, evenly distributing resistance along the padding to ensure top quality comfort
- Easy-Release Clips Made for easy adjustability and guick strap release
- Hook and Loop Fasteners For easy and secure anchoring to bars
- 2" Wide Straps for Comfort Durable nylon straps that are built to last
- Easy Adjust Buckles To accommodate desired length and secure any body part
- 61" Full length 1/2" Steel bar built for longevity and designed for easy glide strap positioning
- Designed for Ellora™ Flat Top Electric Lift Massage Table and Sedona™ Flat Top Stationary Spa & Massage Table in Black Nature's Touch® upholstery