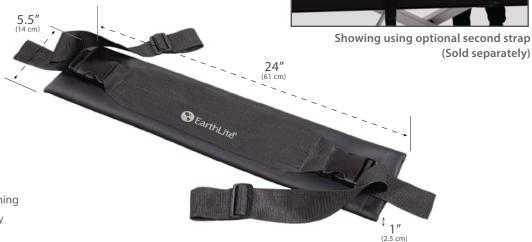

## Package includes:

- All-in-One Solution Table and stretching band system
- High Performance Padding Adjustable 5" wide 1" thick comfort band with Black Nature's Touch® upholstery. Reduces pressure between strap and client
- Double Comfort Support Each strap uses two 2" side by side straps, atop a padded band, evenly distributing resistance along the padding to ensure top quality comfort
- Easy-Release Clips Made for easy adjustability and guick strap release
- Hook and Loop Fasteners For easy and secure anchoring to bars
- 2" Wide Straps for Comfort Durable nylon straps that are built to last
- Easy Adjust Buckles To accommodate desired length and secure any body part
- 61" Full length 1/2" Steel bar built for longevity and designed for easy glide strap positioning
- Designed for Ellora™ Flat Top Electric Lift Massage Table and Sedona™ Flat Top Stationary Spa & Massage Table in Black Nature's Touch® upholstery