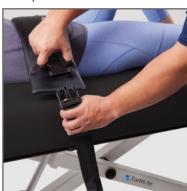

The extra wide padded cushion has two adjustable straps designed to ensure superior comfort for the client. Smooth finished full length steel bars allow the straps to glide along the bar for ease of repositioning. The Stretch Assist™ System is ideal for isolating and stretching muscles, to increase range of motion, flexibility and reduce pain.

## Package includes:

- All-in-One Solution Table and stretching band system
- High Performance Padding Adjustable 5" wide 1" thick comfort band with Black Nature's Touch® upholstery. Reduces pressure between strap and client
- Double Comfort Support Each strap uses two 2" side by side straps, atop a padded band, evenly distributing resistance along the padding to ensure top quality comfort
- Easy-Release Clips Made for easy adjustability and guick strap release
- Hook and Loop Fasteners For easy and secure anchoring to bars
- 2" Wide Straps for Comfort Durable nylon straps that are built to last
- Easy Adjust Buckles To accommodate desired length and secure any body part
- 61" Full length 1/2" Steel bar built for longevity and designed for easy glide strap positioning
- Designed for Ellora™ Flat Top Electric Lift Massage Table and Sedona™ Flat Top Stationary Spa & Massage Table in Black Nature's Touch® upholstery