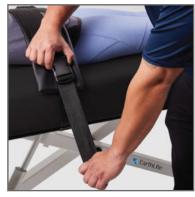

Easy-Release clips - Made for easy adjustability and quick strap release

Strap also available individually

61" Full length 1/2" Steel bar for longevity and designed for easy glide strap positioning

(Sold separately)