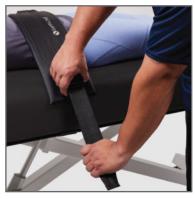

Easy-Release clips - Made for easy adjustability and quick strap release

Strap also available individually

61" Full length 1/2" Steel bar for longevity and designed for easy glide strap positioning

(Sold separately)