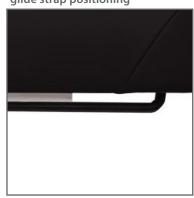

## Package includes:

- All-in-One Solution Table and stretching band system
- High Performance Padding Adjustable 5" wide 1" thick comfort band with Black Nature's Touch® upholstery. Reduces pressure between strap and client
- Double Comfort Support Each strap uses two 2" side by side straps, atop a padded band, evenly distributing resistance along the padding to ensure top quality comfort
- Easy-Release Clips Made for easy adjustability and guick strap release
- Hook and Loop Fasteners For easy and secure anchoring to bars
- 2" Wide Straps for Comfort Durable nylon straps that are built to last
- Easy Adjust Buckles To accommodate desired length and secure any body part
- 61" Full length 1/2" Steel bar built for longevity and designed for easy glide strap positioning
- Designed for Ellora™ Flat Top Electric Lift Massage Table and Sedona™ Flat Top Stationary Spa & Massage Table in Black Nature's Touch® upholstery

Easy-Release clips - Made for easy adjustability and quick strap release

Strap also available individually

61" Full length 1/2" Steel bar for longevity and designed for easy glide strap positioning

(Sold separately)