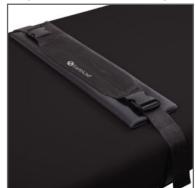

## Package includes:

- All-in-One Solution Table and stretching band system
- High Performance Padding Adjustable 5" wide 1" thick comfort band with Black Nature's Touch® upholstery. Reduces pressure between strap and client
- Double Comfort Support Each strap uses two 2" side by side straps, atop a padded band, evenly distributing resistance along the padding to ensure top quality comfort
- Easy-Release Clips Made for easy adjustability and guick strap release
- Hook and Loop Fasteners For easy and secure anchoring to bars
- 2" Wide Straps for Comfort Durable nylon straps that are built to last
- Easy Adjust Buckles To accommodate desired length and secure any body part
- 61" Full length 1/2" Steel bar built for longevity and designed for easy glide strap positioning
- Designed for Ellora™ Flat Top Electric Lift Massage Table and Sedona™ Flat Top Stationary Spa & Massage Table in Black Nature's Touch® upholstery

Easy-Release clips - Made for easy adjustability and quick strap release

Strap also available individually

61" Full length 1/2" Steel bar for longevity and designed for easy glide strap positioning

(Sold separately)