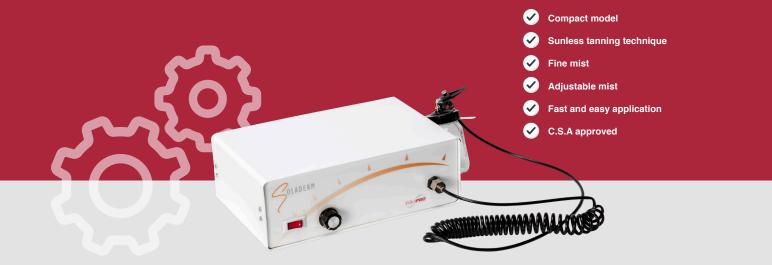

## **SOLADERM 11700** Specifications and capacity

| Model #           | 11700           |
|-------------------|-----------------|
| Country of origin | Canada          |
| Manufacturer      | Equipro         |
| Weight            | 11 lb/5 kg      |
| Size              | 11" X 7" X 4" H |
| Warranty          | 2 years         |