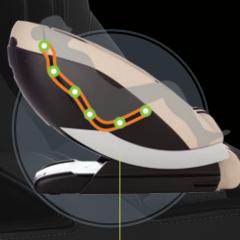

# TRACK SYSTEM

**Advanced Multi-Dimensional** Massage Technology. While the L-Track extends high performance coverage from your neck and shoulders all the way down to your glutes and thighs, the **S-Track** closely follows the curvature of the spine. The result is a massage that is designed to move with the natural curves of your body for optimal results.

S- and L-Track

I've had the massage chair for a week and my chronic lower back pain vanishes after sitting in the chair. The combination of heat, zero gravity and "L-Track" technology that massages your glutes as well as lower back is pure heaven. My wife makes fun of me because I describe the experience of being in the chair as being in your mother's womb. I can't say enough about the chair!