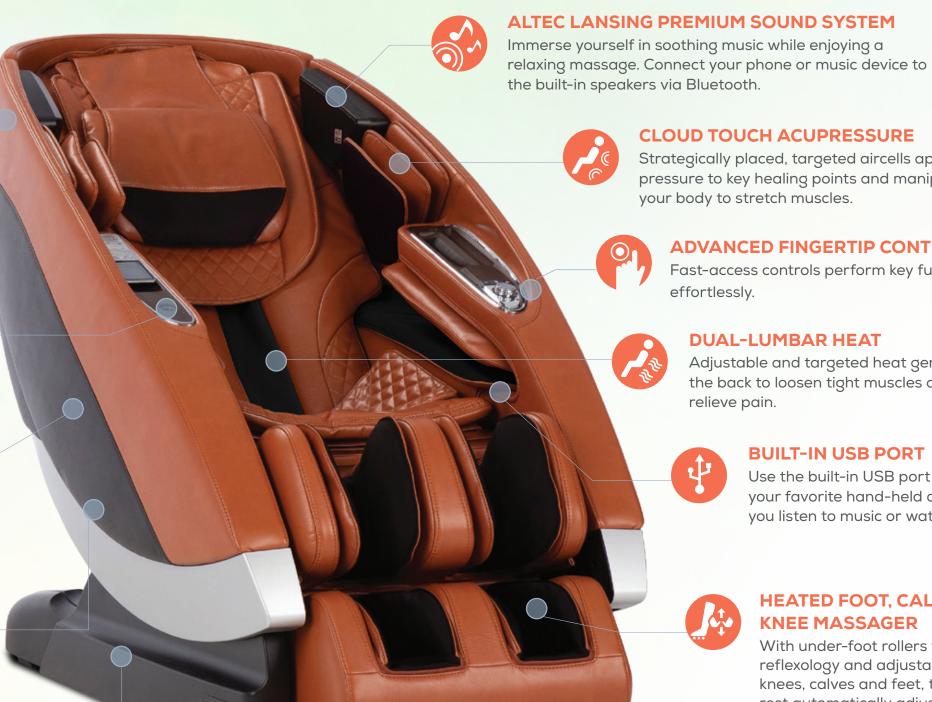

# **CLOUD TOUCH ACUPRESSURE**

Strategically placed, targeted aircells apply pressure to key healing points and manipulate your body to stretch muscles.

### **ADVANCED FINGERTIP CONTROLS**

Fast-access controls perform key functions, effortlessly.

#### **DUAL-LUMBAR HEAT**

Adjustable and targeted heat gently soothes the back to loosen tight muscles and help relieve pain.

#### **BUILT-IN USB PORT**

Use the built-in USB port to charge your favorite hand-held device while you listen to music or watch videos.

# **HEATED FOOT, CALF AND KNEE MASSAGER**

With under-foot rollers for optimized reflexology and adjustable intensity for knees, calves and feet, the extendable leg rest automatically adjusts for your height.