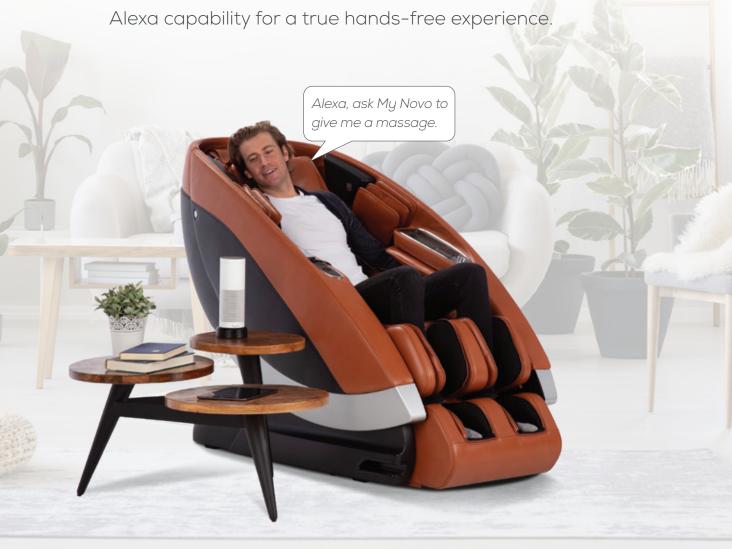

# REDEFINING THE MASSAGE E

Change the way you experience wellness with the **Human Touch® Super Novo**, which offers a captivating design and delivers three-dimensional massage along the entire length of your spine and all the way down to your thighs. Choose from Meditation programs that combine a soothing soundtrack with your massage, helping you to focus your breathing and achieve a relaxed state of being. Or try the Yoga Studio program, which uses deep stretching and pressure to loosen and relieve pain from tight muscles. Complementing its advanced massage technology, Super Novo is the first chair of its kind to implement Alexa capability with the help of **Virtual Therapist**."

# VIRTUAL THERAPIST™

The Human Touch **Super Novo** massage chair offers a new and distinctive user experience technology called Virtual Therapist. By pairing the power of a Human Touch massage chair with Amazon Alexa's voice recognition, the Super Novo is the **first massage chair** to implement