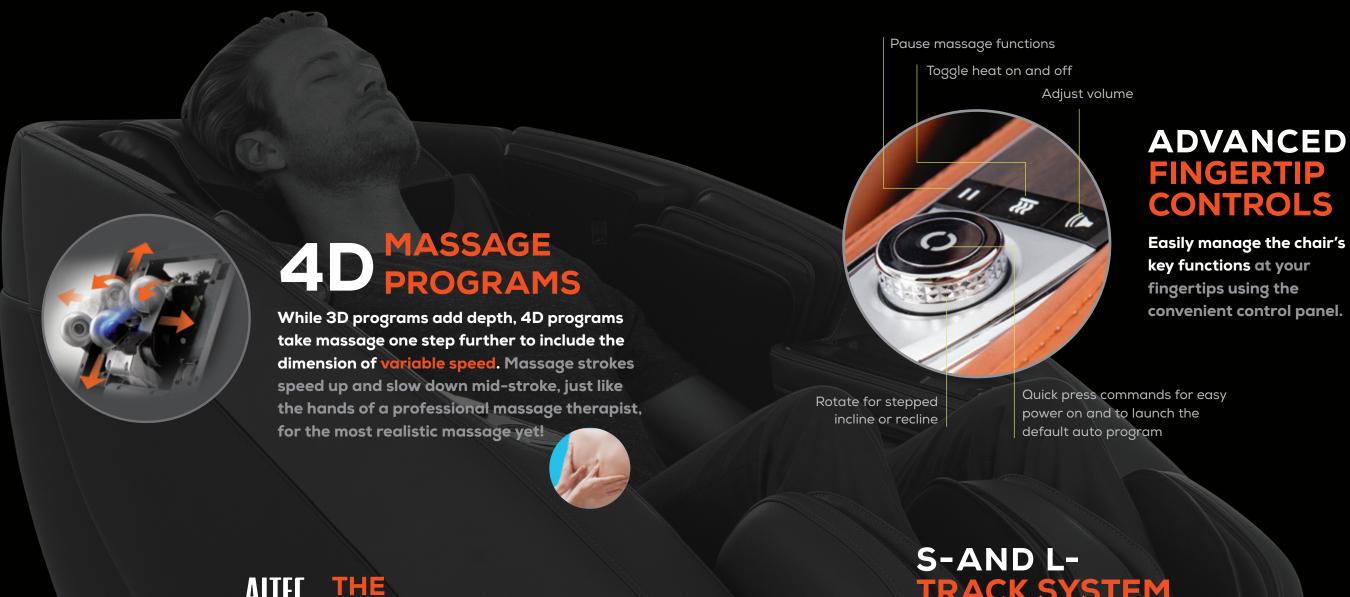

### **ADVANCED FINGERTIP CONTROLS**

Fast-access controls perform key functions, effortlessly.