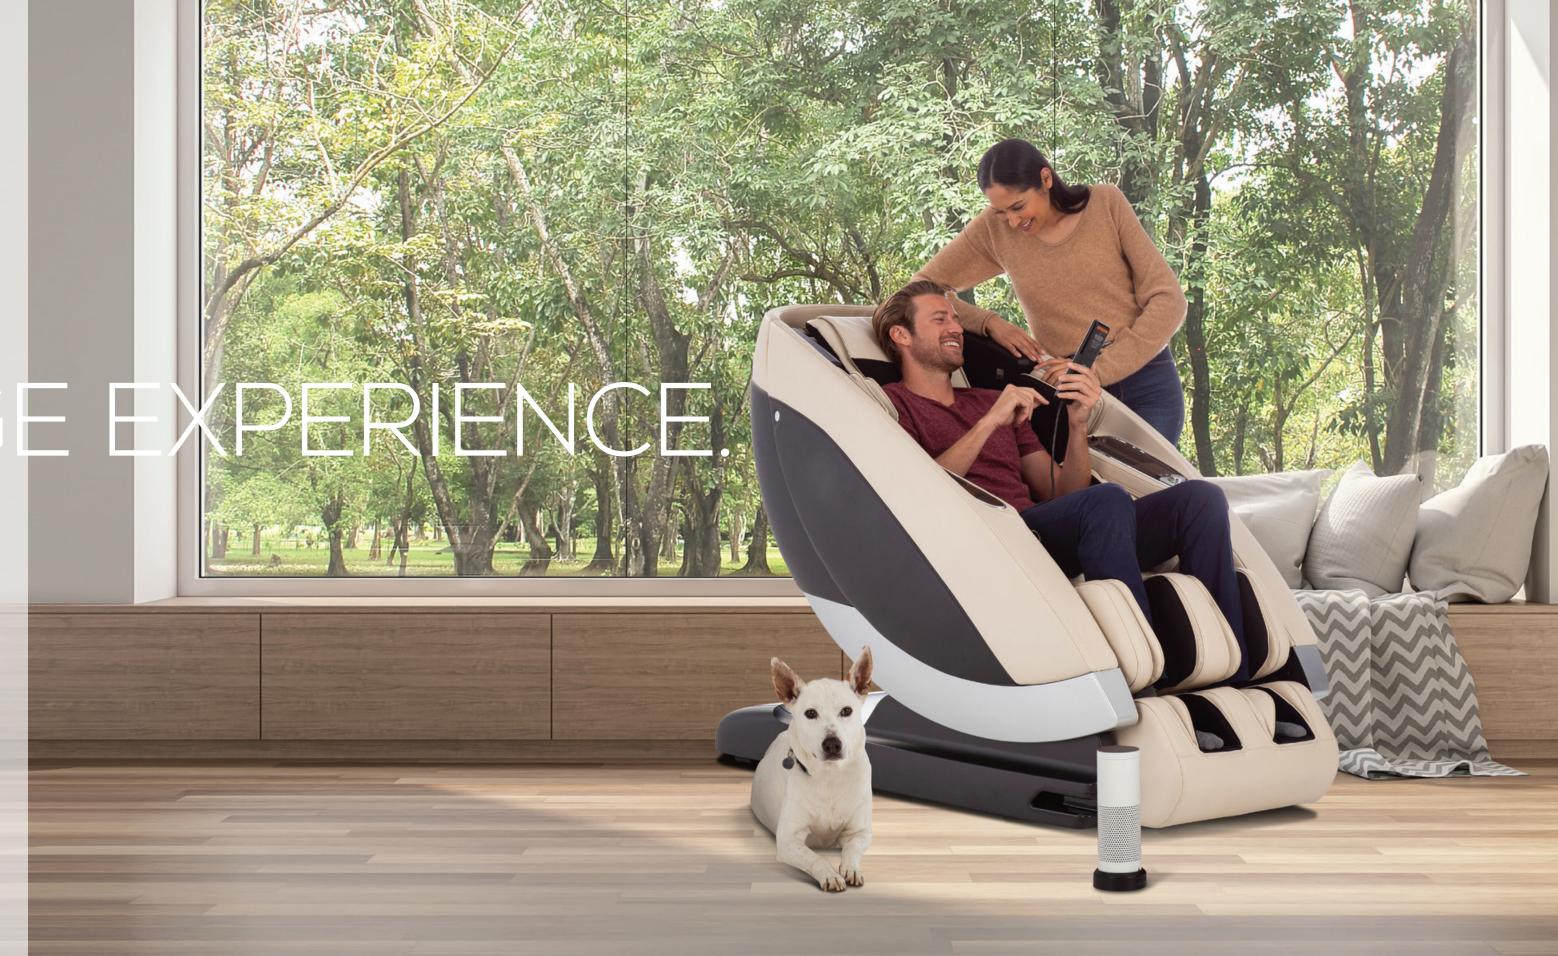

# REDEFINING THE MASSAGE E

Change the way you experience wellness with the **Human Touch® Super Novo**, which offers a captivating design and delivers three-dimensional massage along the entire length of your spine and all the way down to your thighs. Choose from Meditation programs that combine a soothing soundtrack with your massage, helping you to focus your breathing and achieve a relaxed state of being. Or try the Yoga Studio program, which uses deep stretching and pressure to loosen and relieve pain from tight muscles. Complementing its advanced massage technology, Super Novo is the first chair of its kind to implement Alexa capability with the help of **Virtual Therapist**."

Make massage personal again by asking Virtual Therapist to give you a customized massage, and feel the smooth glide of the recline sweep you back into a perfect state of relaxation.