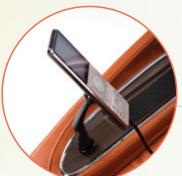

ch uses deep stretching and pressure to loosen and relieve pain from tight muscles. Complementing its advanced massage technology, Super Novo is the first chair of its kind to implement Alexa capability with the help of **Virtual Therapist**."

Make massage personal again by asking Virtual Therapist to give you a customized massage, and feel the smooth glide of the recline sweep you back into a perfect state of relaxation.





# HUMAN TOUCH® SUPER NOVO **MASSAGE CHAIR**



Zero gravity positioning allows for deeper, more relaxed breathing

**AVAILABLE IN THE FOLLOWING COLORS:** 







#### **AUTO-WELLNESS PROGRAMS**

Indulge in 38 programs, including three 4D massage programs, full-body immersion, deep tissue, and an effective collection of therapeutic relaxation and recovery programs.



Magnetic remote or phone/tablet holder for easy navigation



#### **FULL-BODY STRETCH**

Our expansive "bend and stretch" functionality provides unprecedented leg and spine relief. It increases blood flow to the vertebrae and discs, rejuvenates the lower back, and allows you to recover with greater efficiency.



# **FLEX 3D MASSAGE TECHNOLOGY**

With five intensity settings, you can adjust your massage intensity for a therapeutic, fully enveloping massage with just the right pressure.



## **SPACE SAVING DESIGN**

The Super Novo requires only 2" of wall clearance in order to pivot seamlessly from the upright to reclined position.



# **CLOUD TOUCH ACUPRESSURE**

Strategically placed, targeted aircells apply pressure to key healing points and manipulate your body to stretch muscles.