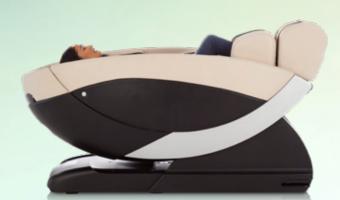

# REDEFINING THE MASSAGE E

Change the way you experience wellness with the **Human Touch® Super Novo**, which offers a captivating design and delivers three-dimensional massage along the entire length of your spine and all the way down to your thighs. Choose from Meditation programs that combine a soothing soundtrack with your massage, helping you to focus your breathing and achieve a relaxed state of being. Or try the Yoga Studio program, which uses deep stretching and pressure to loosen and relieve pain from tight muscles. Complementing its advanced massage technology, Super Novo is the first chair of its kind to implement Alexa capability with the help of **Virtual Therapist**."

# HUMAN TOUCH® SUPER NOVO **MASSAGE CHAIR**

Zero gravity positioning allows for deeper, more relaxed breathing

**AVAILABLE IN THE FOLLOWING COLORS:** 

## **SPACE SAVING DESIGN**

The Super Novo requires only 2" of wall clearance in order to pivot seamlessly from the upright to reclined position.