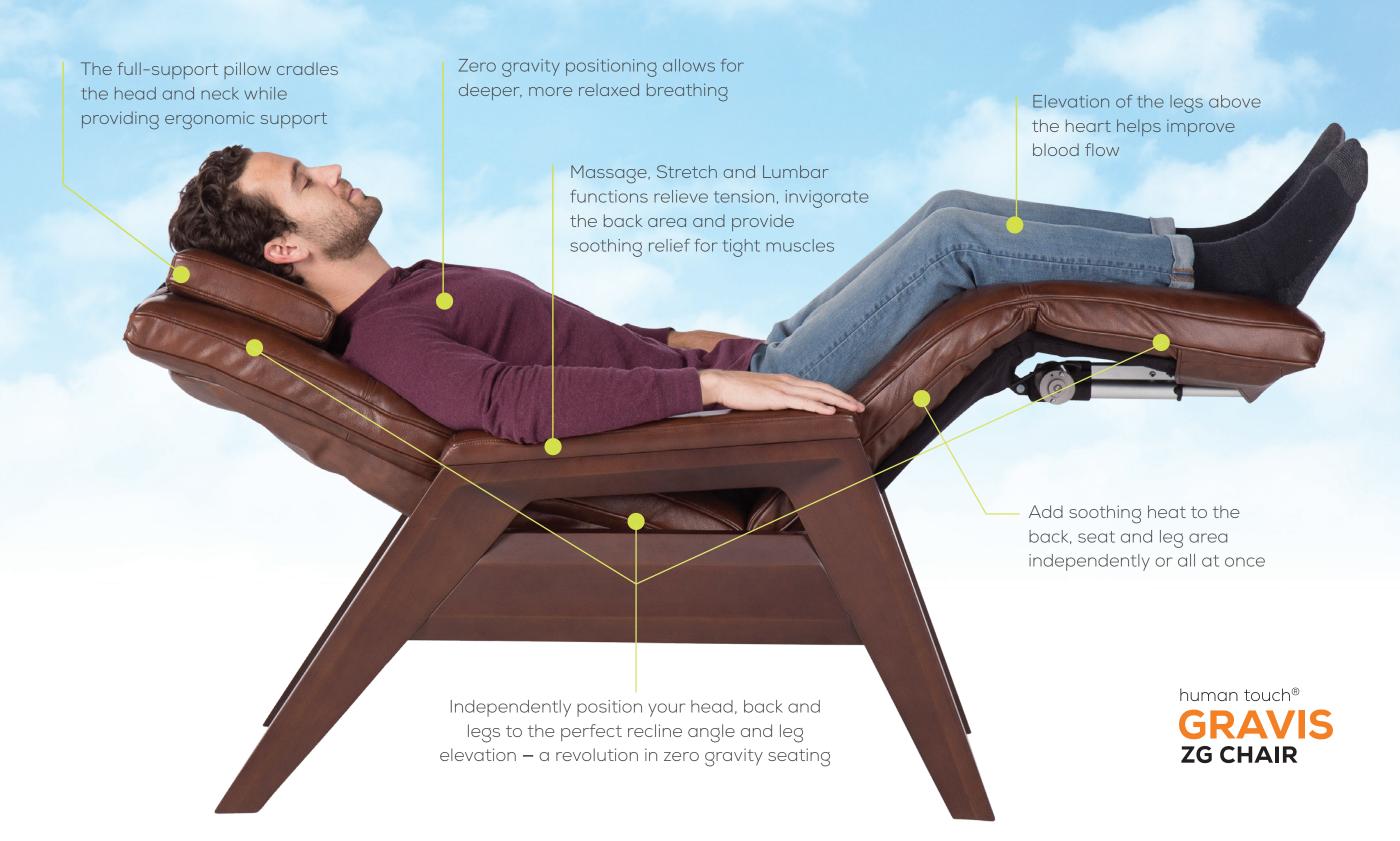

# **EXCEPTIONAL COMFORT**

For the wellness-seeker who wants it all, meet the **Human Touch® Gravis ZG Chair**. Gravis combines the therapeutic benefits of zero gravity seating with air massage technology, multi-zone heat and powered positioning for every part of the chair, including the headrest. Control the chair using the included remote, one-touch arm control sensors, or download the Gravis ZG app and access additional amazing features! With crisp, clean lines and innovative design, Gravis delivers both soothing, neutral posture pain relief and exceptional control of your seating comfort.

### **FULLY** ADJUSTABLE

Use the remote control to individually power-adjust the headrest, backrest and footrest for optimal support.

### **TARGETED** MASSAGE BENEFITS

Choose from Massage, Stretch, and Lumbar massage programs to soothe and relax your entire back.

### **MULTIPLE** HEAT ZONES

Select from three targeted heat zones on the back, seat, and leg areas that can be turned on separately, or simultaneously

### **ONE-STEP** ZERO GRAVITY SEATING

Recline into the comfort of zero gravity with a simple press of the ZG button on the remote or press and hold of the front right-hand arm sensor.