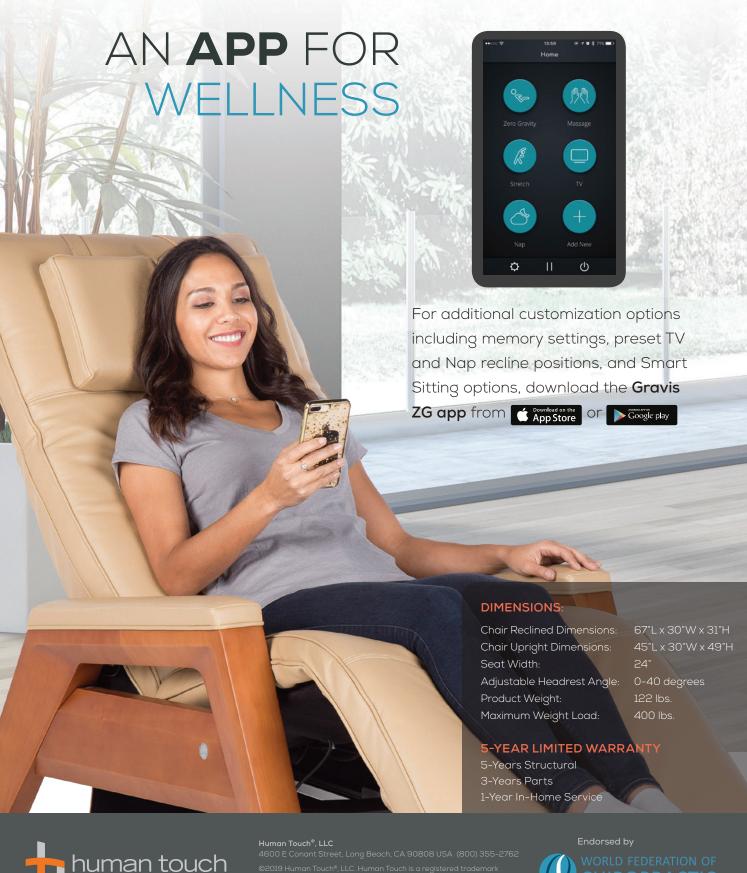

# **EXCEPTIONAL COMFORT**

For the wellness-seeker who wants it all, meet the **Human Touch® Gravis ZG Chair**. Gravis combines the therapeutic benefits of zero gravity seating with air massage technology, multi-zone heat and powered positioning for every part of the chair, including the headrest. Control the chair using the included remote, one-touch arm control sensors, or download the Gravis ZG app and access additional amazing features! With crisp, clean lines and innovative design, Gravis delivers both soothing, neutral posture pain relief and exceptional control of your seating comfort.