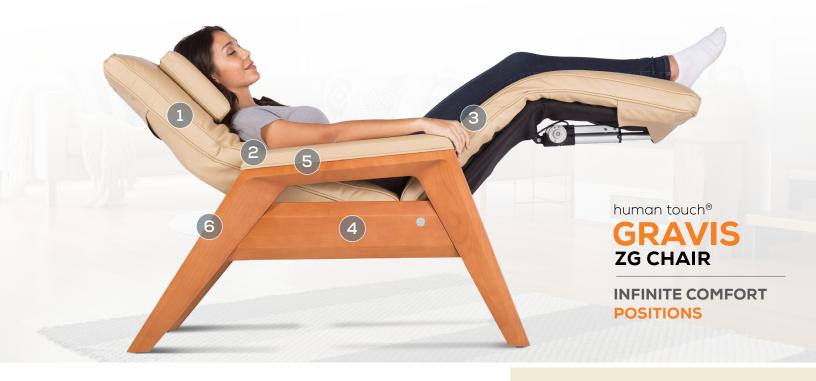

#### **FULLY** ADJUSTABLE

Use the remote control to individually power-adjust the headrest, backrest and footrest for optimal support. For convenience, there are accessible recline and incline touch buttons on the arm rest.

## **TARGETED** MASSAGE BENEFITS

Choose from Massage, Stretch, and Lumbar massage programs to soothe and relax your entire back.

### **MULTIPLE HEAT ZONES**

Select from three targeted heat zones on the back, seat, and leg areas that can be turned on separately, or simultaneously.

## **ONE-STEP** ZERO GRAVITY SEATING

Recline into the comfort of zero gravity with a simple press of the ZG button on the remote or press and hold of the front right-hand arm sensor.

## **ONE-STEP** TO RESTORE

To easily exit the chair, press and hold the Power button on the remote control or the rear right-hand arm sensor to restore the chair to the upright position with the footrest lowered.

## **BATTERY** BACKUP

Battery safety feature will restore the chair back to the upright position in case of a power outage.