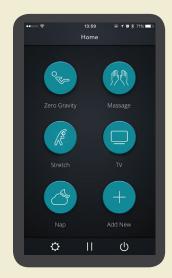

Gravis ZG app

For additional customization options, including memory settings, preset TV and Nap recline positions, and Smart Sitting options, download the Gravis ZG app from 💣 App Store or Development of the App Store