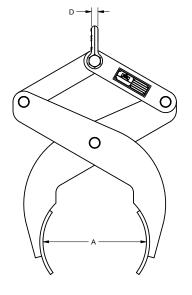

| Working Load Limit<br>in Pounds* | Part<br>Number | A        | В    | С    | D    | Weight |
|----------------------------------|----------------|----------|------|------|------|--------|
| 1,000                            | 11855          | 0 - 4''  | 6.00 | 1.69 | 0.63 | 12     |
| 2,000                            | 16890          | 7 - 12'' | 6.00 | 2.00 | 0.75 | 55     |
| 4,000                            | 11902          | 4 - 7.5" | 6.00 | 2.00 | 0.75 | 41     |