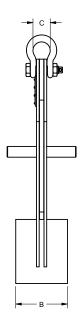

| Working Load Limit<br>in Pounds* | Part<br>Number | A        | В    | С    | D    | Weight |
|----------------------------------|----------------|----------|------|------|------|--------|
| 1,000                            | 11855          | 0 - 4''  | 6.00 | 1.69 | 0.63 | 12     |
| 2,000                            | 16890          | 7 - 12'' | 6.00 | 2.00 | 0.75 | 55     |
| 4,000                            | 11902          | 4 - 7.5" | 6.00 | 2.00 | 0.75 | 41     |