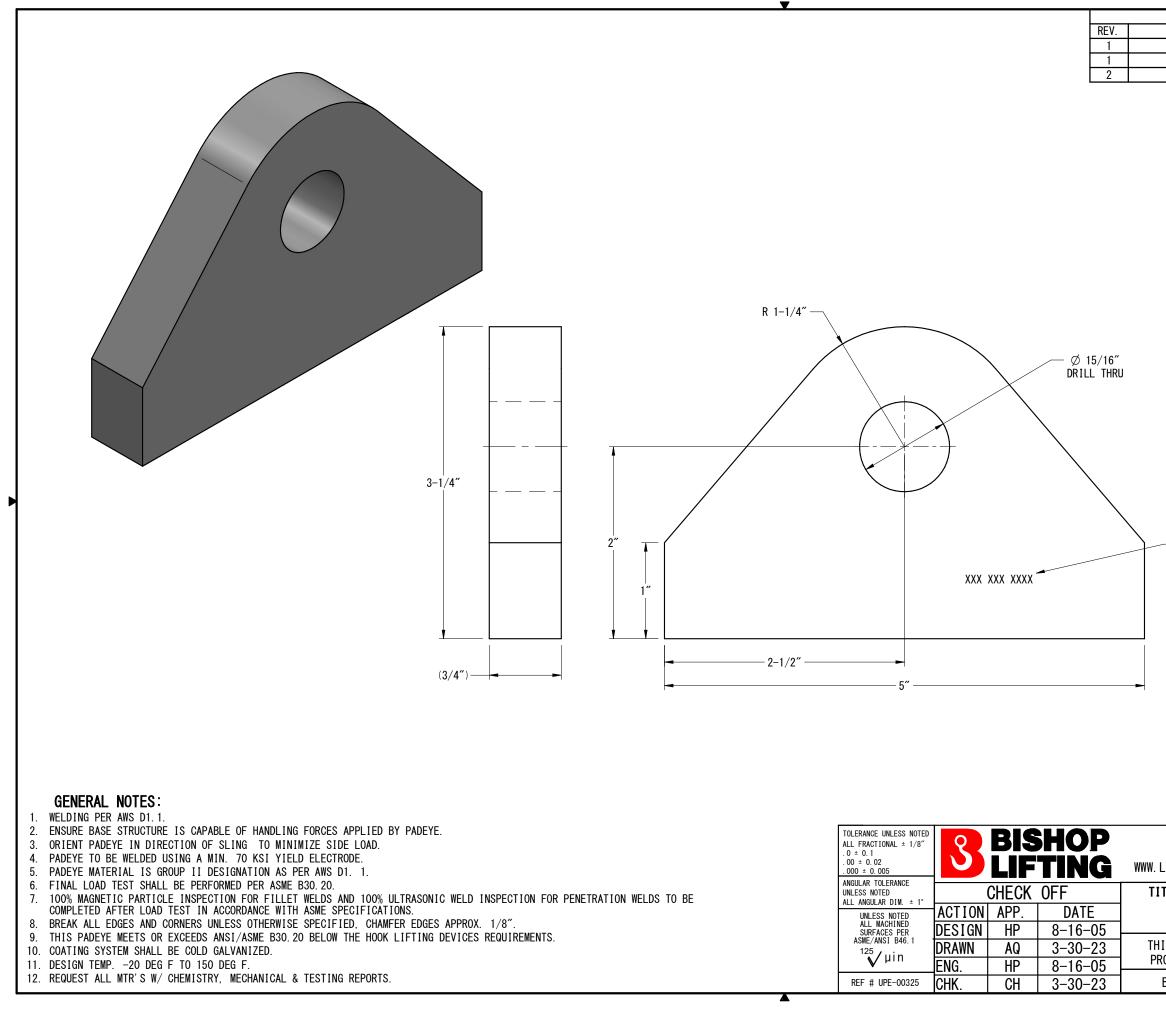

-STAMP SERIAL #

|                                                                               |           | DR<br>BY                                                                                                                                                                                                                                                                                                    | AWING APPRC | VAL        |           |  |
|-------------------------------------------------------------------------------|-----------|-------------------------------------------------------------------------------------------------------------------------------------------------------------------------------------------------------------------------------------------------------------------------------------------------------------|-------------|------------|-----------|--|
| DATE                                                                          |           |                                                                                                                                                                                                                                                                                                             |             |            | _         |  |
|                                                                               |           |                                                                                                                                                                                                                                                                                                             | _AS DRAWN.  | AS NOTE    | ED        |  |
| 10340 WALLISVILLE RD.<br>HOUSTON, TEXAS 77013<br>LIFTING. COM · (713)674-2266 |           | THIS DRAWING CONTAINS CONFIDENTIAL INFORMATION.<br>DATA CONTAINED WITHIN IS TO BE USED FOR INTENDED<br>PURPOSES ONLY. NO DUPLICATION OR DISCLOSURE ALLOWED<br>WITHOUT PRIOR WRITTEN CONSENT FROM BISHOP LIFTING<br>PRODUCTS INC. ALL DUPLICATES SHALL BE RETURNED OR<br>DESTROYED IMMEDIATELY UPON REQUEST! |             |            |           |  |
| ITLE BLP STANDARD PADEYE<br>3.25 METRIC TONS                                  |           |                                                                                                                                                                                                                                                                                                             |             |            |           |  |
| HIRD ANGLE<br>ROJECTION                                                       |           | DWG NO.<br>UPE-00325                                                                                                                                                                                                                                                                                        |             |            | rev.<br>2 |  |
| B SIZE                                                                        | SCALE:NTS | EST. WT                                                                                                                                                                                                                                                                                                     | . 2.4 lbm   | SHEET 1 OF | 1         |  |